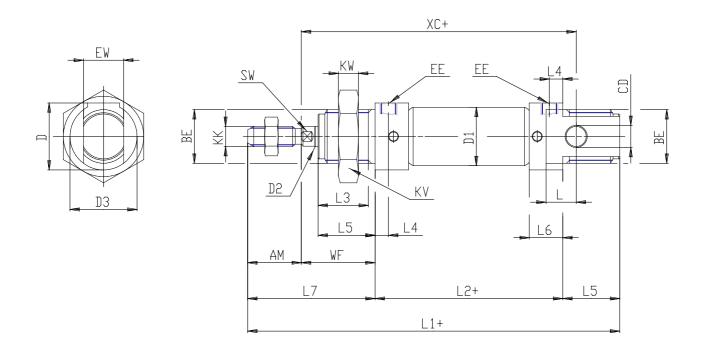

## DIMENSIONS

| EW (mm) 16  KW (mm) 10  BE M22x1,5  KK M10x1,25  ØCD (mm) 8  D1 (mm) 27.0  EE G1/8  ØD2 (mm) 10  L1 (mm) 371.5  XC (mm) 334  L2 (mm) 299.5  AM (mm) 22  L3 (mm) 20  L4 (mm) 8.0  L5 (mm) 22  L (mm) 22  L (mm) 22  Umm 22  Umm 24  Umm 25  Umm 26  Umm 26  Umm 27  Umm 27  Umm 28                     |          |          |
|---------------------------------------------------------------------------------------------------------------------------------------------------------------------------------------------------------------------------------------------------------------------------------------------------------------------------------------------------------------|----------|----------|
| BE       M22x1,5         KK       M10x1,25         ØCD (mm)       8         D1 (mm)       27.0         EE       G1/8         ØD2 (mm)       10         L1 (mm)       371.5         XC (mm)       334         L2 (mm)       299.5         AM (mm)       22         L3 (mm)       20         L4 (mm)       8.0         L5 (mm)       22         L (mm)       12 | EW (mm)  | 16       |
| KK M10x1,25  ØCD (mm) 8  D1 (mm) 27.0  EE G1/8  ØD2 (mm) 10  L1 (mm) 371.5  XC (mm) 334  L2 (mm) 299.5  AM (mm) 22  L3 (mm) 20  L4 (mm) 8.0  L5 (mm) 22  L (mm) 420                                                                                                                   | KW (mm)  | 10       |
| ØCD (mm)       8         D1 (mm)       27.0         EE       G1/8         ØD2 (mm)       10         L1 (mm)       371.5         XC (mm)       334         L2 (mm)       299.5         AM (mm)       22         L3 (mm)       20         L4 (mm)       8.0         L5 (mm)       22         L (mm)       12                                                    | BE       | M22x1,5  |
| D1 (mm)       27.0         EE       G1/8         ØD2 (mm)       10         L1 (mm)       371.5         XC (mm)       334         L2 (mm)       299.5         AM (mm)       22         L3 (mm)       20         L4 (mm)       8.0         L5 (mm)       22         L (mm)       12                                                                             | KK       | M10x1,25 |
| EE       G1/8         ØD2 (mm)       10         L1 (mm)       371.5         XC (mm)       334         L2 (mm)       299.5         AM (mm)       22         L3 (mm)       20         L4 (mm)       8.0         L5 (mm)       22         L (mm)       12                                                                                                        | ØCD (mm) | 8        |
| ØD2 (mm)     10       L1 (mm)     371.5       XC (mm)     334       L2 (mm)     299.5       AM (mm)     22       L3 (mm)     20       L4 (mm)     8.0       L5 (mm)     22       L (mm)     12                                                                                                                                                                | D1 (mm)  | 27.0     |
| L1 (mm) 371.5  XC (mm) 334  L2 (mm) 299.5  AM (mm) 22  L3 (mm) 20  L4 (mm) 8.0  L5 (mm) 22  L (mm) 12                                                                                                                                                                                                                                                         | EE       | G1/8     |
| XC (mm)     334       L2 (mm)     299.5       AM (mm)     22       L3 (mm)     20       L4 (mm)     8.0       L5 (mm)     22       L (mm)     12                                                                                                                                                                                                              | ØD2 (mm) | 10       |
| L2 (mm)     299.5       AM (mm)     22       L3 (mm)     20       L4 (mm)     8.0       L5 (mm)     22       L (mm)     12                                                                                                                                                                                                                                    | L1 (mm)  | 371.5    |
| AM (mm) 22 L3 (mm) 20 L4 (mm) 8.0 L5 (mm) 22 L (mm) 12                                                                                                                                                                                                                                                                                                        | XC (mm)  | 334      |
| L3 (mm) 20<br>L4 (mm) 8.0<br>L5 (mm) 22<br>L (mm) 12                                                                                                                                                                                                                                                                                                          | L2 (mm)  | 299.5    |
| L4 (mm) 8.0<br>L5 (mm) 22<br>L (mm) 12                                                                                                                                                                                                                                                                                                                        | AM (mm)  | 22       |
| L5 (mm) 22<br>L (mm) 12                                                                                                                                                                                                                                                                                                                                       | L3 (mm)  | 20       |
| L (mm) 12                                                                                                                                                                                                                                                                                                                                                     | L4 (mm)  | 8.0      |
| ( )                                                                                                                                                                                                                                                                                                                                                           | L5 (mm)  | 22       |
| WF (mm) 28                                                                                                                                                                                                                                                                                                                                                    | L (mm)   | 12       |
|                                                                                                                                                                                                                                                                                                                                                               | WF (mm)  | 28       |
| <b>L6 (mm)</b> 16                                                                                                                                                                                                                                                                                                                                             | L6 (mm)  | 16       |
| <b>L7 (mm)</b> 50                                                                                                                                                                                                                                                                                                                                             | L7 (mm)  | 50       |
| KV (mm) 32                                                                                                                                                                                                                                                                                                                                                    | KV (mm)  | 32       |
| <b>SW (mm)</b> 9                                                                                                                                                                                                                                                                                                                                              | SW (mm)  | 9        |
| <b>D</b> (mm) 27.0                                                                                                                                                                                                                                                                                                                                            | D (mm)   | 27.0     |
| D3 (mm) 27                                                                                                                                                                                                                                                                                                                                                    | D3 (mm)  | 27       |