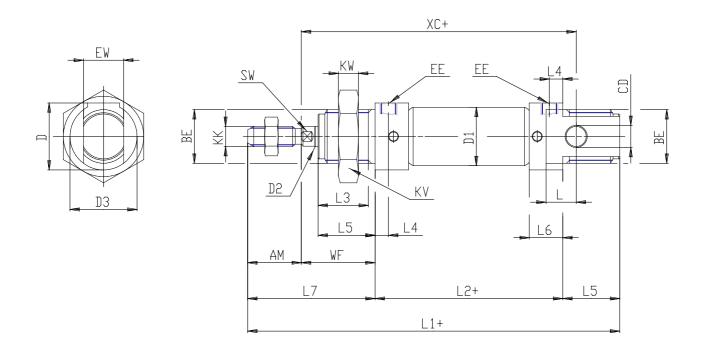

## DIMENSIONS

| EW (mm) 16<br>KW (mm) 10 |  |
|--------------------------|--|
| KW (mm) 10               |  |
|                          |  |
| <b>BE</b> M22x1,5        |  |
| KK M10x1,25              |  |
| ØCD (mm) 8               |  |
| <b>D1 (mm)</b> 27.0      |  |
| <b>EE</b> G1/8           |  |
| <b>ØD2 (mm)</b> 10       |  |
| <b>L1 (mm)</b> 541.5     |  |
| XC (mm) 504              |  |
| <b>L2 (mm)</b> 469.5     |  |
| AM (mm) 22               |  |
| L3 (mm) 20               |  |
| <b>L4 (mm)</b> 8.0       |  |
| L5 (mm) 22               |  |
| L (mm) 12                |  |
| WF (mm) 28               |  |
| <b>L6 (mm)</b> 16        |  |
| L7 (mm) 50               |  |
| KV (mm) 32               |  |
| <b>SW (mm)</b> 9         |  |
| <b>D</b> (mm) 27.0       |  |
| D3 (mm) 27               |  |