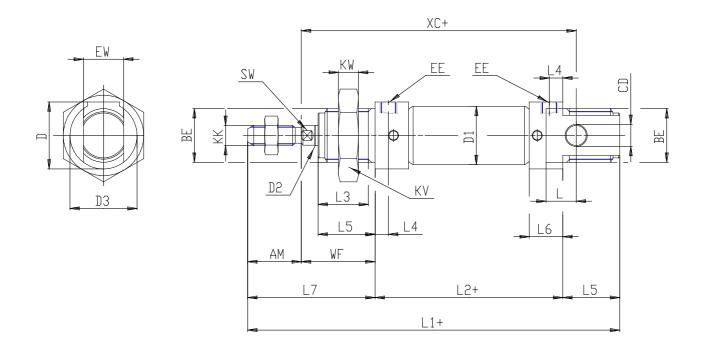

## DIMENSIONS

| KW (mm)       10         BE       M22x1,5         KK       M10x1,25         ØCD (mm)       8         D1 (mm)       27.0         EE       G1/8         ØD2 (mm)       10         L1 (mm)       596.5         XC (mm)       559         L2 (mm)       524.5         AM (mm)       22         L3 (mm)       20         L4 (mm)       8.0         L5 (mm)       22         L (mm)       12         WF (mm)       28         L6 (mm)       16 |          |          |
|------------------------------------------------------------------------------------------------------------------------------------------------------------------------------------------------------------------------------------------------------------------------------------------------------------------------------------------------------------------------------------------------------------------------------------------|----------|----------|
| BE       M22x1,5         KK       M10x1,25         ØCD (mm)       8         D1 (mm)       27.0         EE       G1/8         ØD2 (mm)       10         L1 (mm)       596.5         XC (mm)       559         L2 (mm)       524.5         AM (mm)       22         L3 (mm)       20         L4 (mm)       8.0         L5 (mm)       22         L (mm)       12         WF (mm)       28         L6 (mm)       16                          | EW (mm)  | 16       |
| KK       M10x1,25         ØCD (mm)       8         D1 (mm)       27.0         EE       G1/8         ØD2 (mm)       10         L1 (mm)       596.5         XC (mm)       559         L2 (mm)       524.5         AM (mm)       22         L3 (mm)       20         L4 (mm)       8.0         L5 (mm)       22         L (mm)       12         WF (mm)       28         L6 (mm)       16                                                   | KW (mm)  | 10       |
| ØCD (mm)       8         D1 (mm)       27.0         EE       G1/8         ØD2 (mm)       10         L1 (mm)       596.5         XC (mm)       559         L2 (mm)       524.5         AM (mm)       22         L3 (mm)       20         L4 (mm)       8.0         L5 (mm)       22         L (mm)       12         WF (mm)       28         L6 (mm)       16                                                                             | BE       | M22x1,5  |
| D1 (mm)       27.0         EE       G1/8         ØD2 (mm)       10         L1 (mm)       596.5         XC (mm)       559         L2 (mm)       524.5         AM (mm)       22         L3 (mm)       20         L4 (mm)       8.0         L5 (mm)       22         L (mm)       12         WF (mm)       28         L6 (mm)       16                                                                                                      | KK       | M10x1,25 |
| EE       G1/8         ØD2 (mm)       10         L1 (mm)       596.5         XC (mm)       559         L2 (mm)       524.5         AM (mm)       22         L3 (mm)       20         L4 (mm)       8.0         L5 (mm)       22         L (mm)       12         WF (mm)       28         L6 (mm)       16                                                                                                                                 | ØCD (mm) | 8        |
| ØD2 (mm)       10         L1 (mm)       596.5         XC (mm)       559         L2 (mm)       524.5         AM (mm)       22         L3 (mm)       20         L4 (mm)       8.0         L5 (mm)       22         L (mm)       12         WF (mm)       28         L6 (mm)       16                                                                                                                                                       | D1 (mm)  | 27.0     |
| L1 (mm) 596.5  XC (mm) 559  L2 (mm) 524.5  AM (mm) 22  L3 (mm) 20  L4 (mm) 8.0  L5 (mm) 22  L (mm) 12  WF (mm) 28  L6 (mm) 16                                                                                                                                                                                                                                                                                                            | EE       | G1/8     |
| XC (mm) 559 L2 (mm) 524.5 AM (mm) 22 L3 (mm) 20 L4 (mm) 8.0 L5 (mm) 22 L (mm) 12 WF (mm) 28 L6 (mm) 16                                                                                                                                                                                                                                                                                                                                   | ØD2 (mm) | 10       |
| L2 (mm)     524.5       AM (mm)     22       L3 (mm)     20       L4 (mm)     8.0       L5 (mm)     22       L (mm)     12       WF (mm)     28       L6 (mm)     16                                                                                                                                                                                                                                                                     | L1 (mm)  | 596.5    |
| AM (mm) 22 L3 (mm) 20 L4 (mm) 8.0 L5 (mm) 22 L (mm) 12 WF (mm) 28 L6 (mm) 16                                                                                                                                                                                                                                                                                                                                                             | XC (mm)  | 559      |
| L3 (mm) 20<br>L4 (mm) 8.0<br>L5 (mm) 22<br>L (mm) 12<br>WF (mm) 28<br>L6 (mm) 16                                                                                                                                                                                                                                                                                                                                                         | L2 (mm)  | 524.5    |
| L4 (mm) 8.0 L5 (mm) 22 L (mm) 12 WF (mm) 28 L6 (mm) 16                                                                                                                                                                                                                                                                                                                                                                                   | AM (mm)  | 22       |
| L5 (mm) 22<br>L (mm) 12<br>WF (mm) 28<br>L6 (mm) 16                                                                                                                                                                                                                                                                                                                                                                                      | L3 (mm)  | 20       |
| L (mm) 12 WF (mm) 28 L6 (mm) 16                                                                                                                                                                                                                                                                                                                                                                                                          | L4 (mm)  | 8.0      |
| WF (mm) 28<br>L6 (mm) 16                                                                                                                                                                                                                                                                                                                                                                                                                 | L5 (mm)  | 22       |
| L6 (mm) 16                                                                                                                                                                                                                                                                                                                                                                                                                               | L (mm)   | 12       |
|                                                                                                                                                                                                                                                                                                                                                                                                                                          | WF (mm)  | 28       |
|                                                                                                                                                                                                                                                                                                                                                                                                                                          | L6 (mm)  | 16       |
| <b>L7 (mm)</b> 50                                                                                                                                                                                                                                                                                                                                                                                                                        | L7 (mm)  | 50       |
| KV (mm) 32                                                                                                                                                                                                                                                                                                                                                                                                                               | KV (mm)  | 32       |
| <b>SW (mm)</b> 9                                                                                                                                                                                                                                                                                                                                                                                                                         | SW (mm)  | 9        |
| <b>D</b> (mm) 27.0                                                                                                                                                                                                                                                                                                                                                                                                                       | D (mm)   | 27.0     |
| D3 (mm) 27                                                                                                                                                                                                                                                                                                                                                                                                                               | D3 (mm)  | 27       |