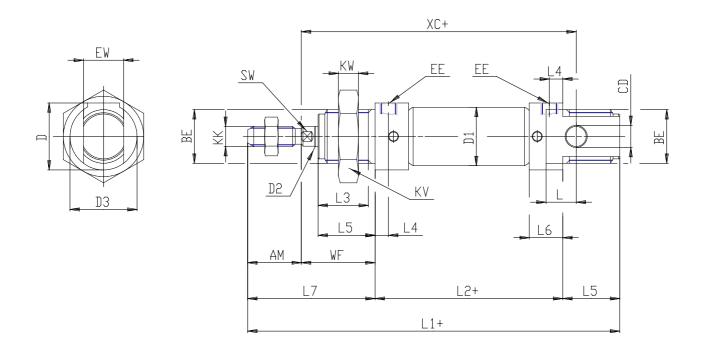

## DIMENSIONS

| <b>EW (mm)</b> 16  |        |
|--------------------|--------|
| EVV (IIIII)        |        |
| <b>KW (mm)</b> 10  |        |
| BE M2              | 2x1,5  |
| KK M1              | 0x1,25 |
| ØCD (mm) 8         |        |
| D1 (mm) 27.        | 0      |
| EE G1/             | /8     |
| <b>ØD2 (mm)</b> 10 |        |
| <b>L1 (mm)</b> 616 | 3.5    |
| XC (mm) 579        | )      |
| L2 (mm) 544        | l.5    |
| AM (mm) 22         |        |
| L3 (mm) 20         |        |
| <b>L4 (mm)</b> 8.0 |        |
| L5 (mm) 22         |        |
| L (mm) 12          |        |
| WF (mm) 28         |        |
| <b>L6 (mm)</b> 16  |        |
| <b>L7 (mm)</b> 50  |        |
| KV (mm) 32         |        |
| <b>SW</b> (mm) 9   |        |
| D (mm) 27.         | 0      |
| D3 (mm) 27         |        |