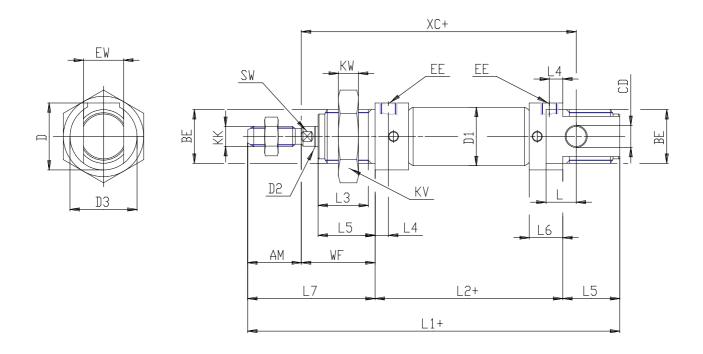

## DIMENSIONS

| EW (mm) 16  KW (mm) 10  BE M2x1,5  KK M10x1,25  ØCD (mm) 8  D1 (mm) 27.0  EE G1/8  ØD2 (mm) 10  L1 (mm) 711.5  XC (mm) 674  L2 (mm) 639.5  AM (mm) 22  L3 (mm) 20  L4 (mm) 8.0  L5 (mm) 22  L (mm) 42  L5 (mm) 22  L (mm) 42  WF (mm) 28  L6 (mm) 16                                                                                                                                                            |          |          |
|-----------------------------------------------------------------------------------------------------------------------------------------------------------------------------------------------------------------------------------------------------------------------------------------------------------------------------------------------------------------------------------------------------------------|----------|----------|
| BE       M22x1,5         KK       M10x1,25         ØCD (mm)       8         D1 (mm)       27.0         EE       G1/8         ØD2 (mm)       10         L1 (mm)       711.5         XC (mm)       674         L2 (mm)       639.5         AM (mm)       22         L3 (mm)       20         L4 (mm)       8.0         L5 (mm)       22         L (mm)       12         WF (mm)       28         L6 (mm)       16 | EW (mm)  | 16       |
| KK       M10x1,25         ØCD (mm)       8         D1 (mm)       27.0         EE       G1/8         ØD2 (mm)       10         L1 (mm)       711.5         XC (mm)       674         L2 (mm)       639.5         AM (mm)       22         L3 (mm)       20         L4 (mm)       8.0         L5 (mm)       22         L (mm)       12         WF (mm)       28         L6 (mm)       16                          | KW (mm)  | 10       |
| ØCD (mm)       8         D1 (mm)       27.0         EE       G1/8         ØD2 (mm)       10         L1 (mm)       711.5         XC (mm)       674         L2 (mm)       639.5         AM (mm)       22         L3 (mm)       20         L4 (mm)       8.0         L5 (mm)       22         L (mm)       12         WF (mm)       28         L6 (mm)       16                                                    | ВЕ       | M22x1,5  |
| D1 (mm)       27.0         EE       G1/8         ØD2 (mm)       10         L1 (mm)       711.5         XC (mm)       674         L2 (mm)       639.5         AM (mm)       22         L3 (mm)       20         L4 (mm)       8.0         L5 (mm)       22         L (mm)       12         WF (mm)       28         L6 (mm)       16                                                                             | KK       | M10x1,25 |
| EE       G1/8         ØD2 (mm)       10         L1 (mm)       711.5         XC (mm)       674         L2 (mm)       639.5         AM (mm)       22         L3 (mm)       20         L4 (mm)       8.0         L5 (mm)       22         L (mm)       12         WF (mm)       28         L6 (mm)       16                                                                                                        | ØCD (mm) | 8        |
| ØD2 (mm)       10         L1 (mm)       711.5         XC (mm)       674         L2 (mm)       639.5         AM (mm)       22         L3 (mm)       20         L4 (mm)       8.0         L5 (mm)       22         L (mm)       12         WF (mm)       28         L6 (mm)       16                                                                                                                              | D1 (mm)  | 27.0     |
| L1 (mm) 711.5  XC (mm) 674  L2 (mm) 639.5  AM (mm) 22  L3 (mm) 20  L4 (mm) 8.0  L5 (mm) 22  L (mm) 12  WF (mm) 28  L6 (mm) 16                                                                                                                                                                                                                                                                                   | EE       | G1/8     |
| XC (mm)       674         L2 (mm)       639.5         AM (mm)       22         L3 (mm)       20         L4 (mm)       8.0         L5 (mm)       22         L (mm)       12         WF (mm)       28         L6 (mm)       16                                                                                                                                                                                    | ØD2 (mm) | 10       |
| L2 (mm)       639.5         AM (mm)       22         L3 (mm)       20         L4 (mm)       8.0         L5 (mm)       22         L (mm)       12         WF (mm)       28         L6 (mm)       16                                                                                                                                                                                                              | L1 (mm)  | 711.5    |
| AM (mm) 22 L3 (mm) 20 L4 (mm) 8.0 L5 (mm) 22 L (mm) 12 WF (mm) 28 L6 (mm) 16                                                                                                                                                                                                                                                                                                                                    | XC (mm)  | 674      |
| L3 (mm) 20 L4 (mm) 8.0 L5 (mm) 22 L (mm) 12 WF (mm) 28 L6 (mm) 16                                                                                                                                                                                                                                                                                                                                               | L2 (mm)  | 639.5    |
| L4 (mm)     8.0       L5 (mm)     22       L (mm)     12       WF (mm)     28       L6 (mm)     16                                                                                                                                                                                                                                                                                                              | AM (mm)  | 22       |
| L5 (mm) 22<br>L (mm) 12<br>WF (mm) 28<br>L6 (mm) 16                                                                                                                                                                                                                                                                                                                                                             | L3 (mm)  | 20       |
| L (mm) 12 WF (mm) 28 L6 (mm) 16                                                                                                                                                                                                                                                                                                                                                                                 | L4 (mm)  | 8.0      |
| WF (mm) 28<br>L6 (mm) 16                                                                                                                                                                                                                                                                                                                                                                                        | L5 (mm)  | 22       |
| L6 (mm) 16                                                                                                                                                                                                                                                                                                                                                                                                      | L (mm)   | 12       |
|                                                                                                                                                                                                                                                                                                                                                                                                                 | WF (mm)  | 28       |
|                                                                                                                                                                                                                                                                                                                                                                                                                 | L6 (mm)  | 16       |
| L7 (mm) 50                                                                                                                                                                                                                                                                                                                                                                                                      | L7 (mm)  | 50       |
| KV (mm) 32                                                                                                                                                                                                                                                                                                                                                                                                      | KV (mm)  | 32       |
| <b>SW (mm)</b> 9                                                                                                                                                                                                                                                                                                                                                                                                | SW (mm)  | 9        |
| <b>D</b> (mm) 27.0                                                                                                                                                                                                                                                                                                                                                                                              | D (mm)   | 27.0     |
| D3 (mm) 27                                                                                                                                                                                                                                                                                                                                                                                                      | D3 (mm)  | 27       |