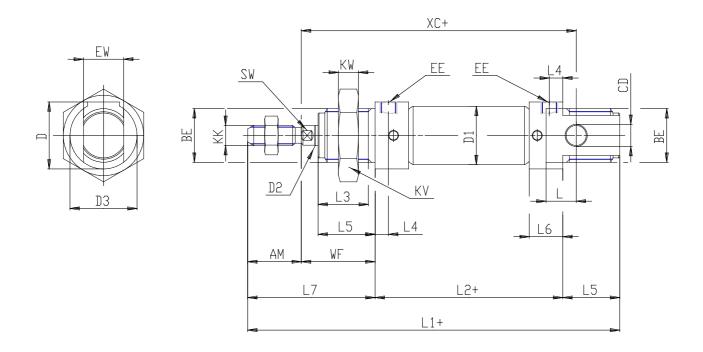

## DIMENSIONS

| <b>-14</b> ( ) | 00       |
|----------------|----------|
| EW (mm)        | 26       |
| KW (mm)        | 8        |
| BE             | M30x1,5  |
| KK             | M10x1,25 |
| ØCD (mm)       | 12       |
| D1 (mm)        | 33.6     |
| EE             | G1/8     |
| ØD2 (mm)       | 12       |
| L1 (mm)        | 176.5    |
| XC (mm)        | 130      |
| L2 (mm)        | 94.0     |
| AM (mm)        | 20       |
| L3 (mm)        | 19       |
| L4 (mm)        | 7.5      |
| L5 (mm)        | 22       |
| L (mm)         | 12       |
| WF (mm)        | 38       |
| L6 (mm)        | 15       |
| L7 (mm)        | 48       |
| KV (mm)        | 0        |
| SW (mm)        | 10       |
| D (mm)         | 36.5     |
| D3 (mm)        | 35       |