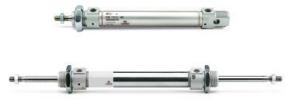

## Minicylinders - Series 16 - 23 - 24 - 25

Product code: 25N2A32A115

# Minicylinders - Series 16 - 23 - 24 - 25

Product code: 25N2A32A115