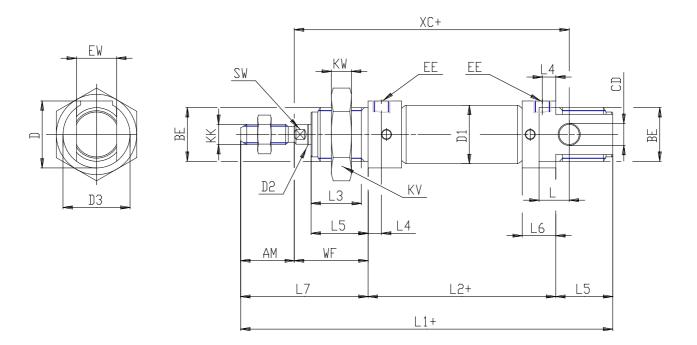

### DIMENSIONS

| EW (mm)  | 26       |
|----------|----------|
| KW (mm)  | 8        |
| BE       | M30x1,5  |
| кк       | M10x1,25 |
| ØCD (mm) | 12       |
| D1 (mm)  | 33.6     |
| EE       | G1/8     |
| ØD2 (mm) | 12       |
| L1 (mm)  | 256.5    |
| XC (mm)  | 220      |
| L2 (mm)  | 184.0    |
| AM (mm)  | 20       |
| L3 (mm)  | 19       |
| L4 (mm)  | 7.5      |
| L5 (mm)  | 22       |
| L (mm)   | 12       |
| WF (mm)  | 28       |
| L6 (mm)  | 15       |
| L7 (mm)  | 48       |
| KV (mm)  | 0        |
| SW (mm)  | 10       |
| D (mm)   | 36.5     |
| D3 (mm)  | 35       |