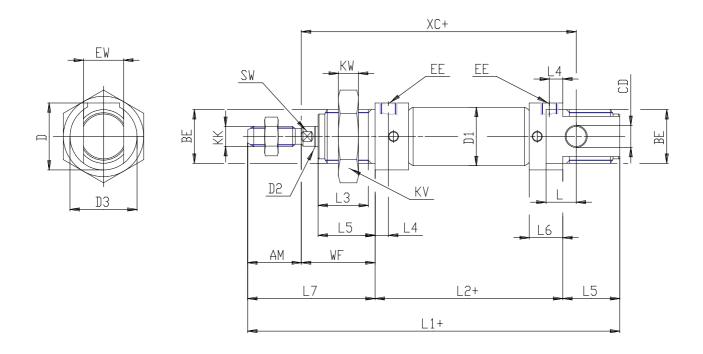

## DIMENSIONS

| <b>-14</b> ( ) | 00       |
|----------------|----------|
| EW (mm)        | 26       |
| KW (mm)        | 8        |
| BE             | M30x1,5  |
| KK             | M10x1,25 |
| ØCD (mm)       | 12       |
| D1 (mm)        | 33.6     |
| EE             | G1/8     |
| ØD2 (mm)       | 12       |
| L1 (mm)        | 301.5    |
| XC (mm)        | 265      |
| L2 (mm)        | 229.0    |
| AM (mm)        | 20       |
| L3 (mm)        | 19       |
| L4 (mm)        | 7.5      |
| L5 (mm)        | 22       |
| L (mm)         | 12       |
| WF (mm)        | 28       |
| L6 (mm)        | 15       |
| L7 (mm)        | 48       |
| KV (mm)        | 0        |
| SW (mm)        | 10       |
| D (mm)         | 36.5     |
| D3 (mm)        | 35       |