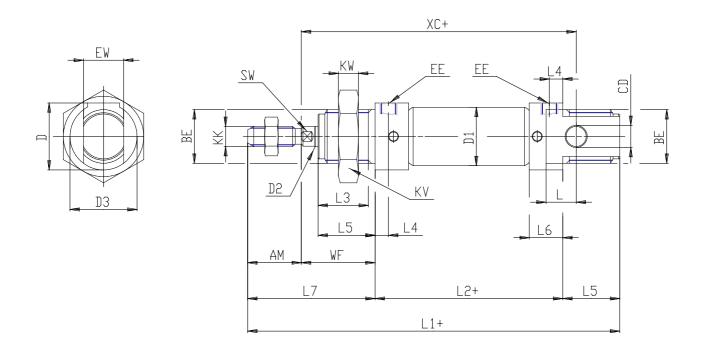

## DIMENSIONS

| <b>-14</b> ( ) | 00       |
|----------------|----------|
| EW (mm)        | 26       |
| KW (mm)        | 8        |
| BE             | M30x1,5  |
| KK             | M10x1,25 |
| ØCD (mm)       | 12       |
| D1 (mm)        | 33.6     |
| EE             | G1/8     |
| ØD2 (mm)       | 12       |
| L1 (mm)        | 341.5    |
| XC (mm)        | 305      |
| L2 (mm)        | 269.0    |
| AM (mm)        | 20       |
| L3 (mm)        | 19       |
| L4 (mm)        | 7.5      |
| L5 (mm)        | 22       |
| L (mm)         | 12       |
| WF (mm)        | 28       |
| L6 (mm)        | 15       |
| L7 (mm)        | 48       |
| KV (mm)        | 0        |
| SW (mm)        | 10       |
| D (mm)         | 36.5     |
| D3 (mm)        | 35       |