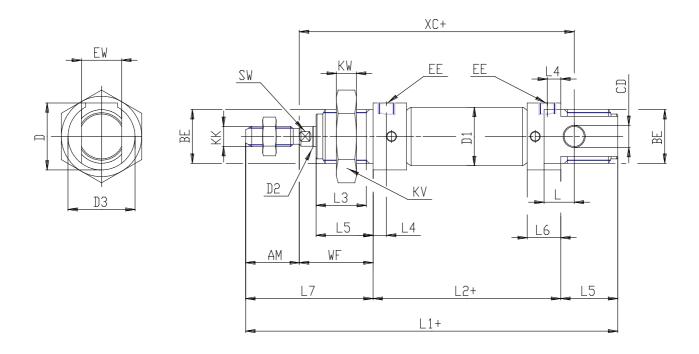

## DIMENSIONS

| <b>-14</b> ( ) | 00       |
|----------------|----------|
| EW (mm)        | 26       |
| KW (mm)        | 8        |
| BE             | M30x1,5  |
| KK             | M10x1,25 |
| ØCD (mm)       | 12       |
| D1 (mm)        | 33.6     |
| EE             | G1/8     |
| ØD2 (mm)       | 12       |
| L1 (mm)        | 361.5    |
| XC (mm)        | 325      |
| L2 (mm)        | 289.0    |
| AM (mm)        | 20       |
| L3 (mm)        | 19       |
| L4 (mm)        | 7.5      |
| L5 (mm)        | 22       |
| L (mm)         | 12       |
| WF (mm)        | 28       |
| L6 (mm)        | 15       |
| L7 (mm)        | 48       |
| KV (mm)        | 0        |
| SW (mm)        | 10       |
| D (mm)         | 36.5     |
| D3 (mm)        | 35       |