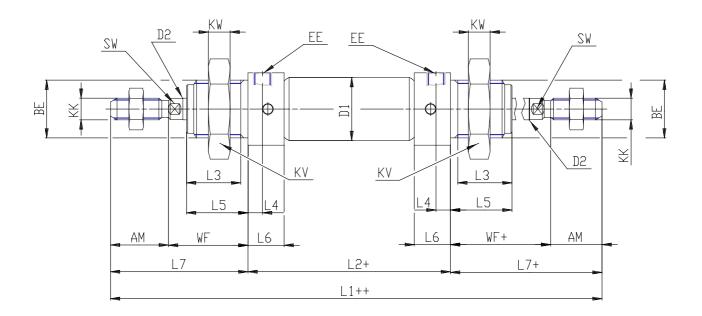

## **DIMENSIONS**

| EW (mm)       16         KW (mm)       10         BE       M22x1,5         KK       M10x1,25         ØCD (mm)       8         D1 (mm)       27.0         EE       G1/8         ØD2 (mm)       10         L1 (mm)       419.5 |
|------------------------------------------------------------------------------------------------------------------------------------------------------------------------------------------------------------------------------|
| BE     M22x1,5       KK     M10x1,25       ØCD (mm)     8       D1 (mm)     27.0       EE     G1/8       ØD2 (mm)     10       L1 (mm)     419.5                                                                             |
| KK     M10x1,25       ØCD (mm)     8       D1 (mm)     27.0       EE     G1/8       ØD2 (mm)     10       L1 (mm)     419.5                                                                                                  |
| ØCD (mm)     8       D1 (mm)     27.0       EE     G1/8       ØD2 (mm)     10       L1 (mm)     419.5                                                                                                                        |
| D1 (mm) 27.0  EE G1/8  ØD2 (mm) 10  L1 (mm) 419.5                                                                                                                                                                            |
| EE     G1/8       ØD2 (mm)     10       L1 (mm)     419.5                                                                                                                                                                    |
| ØD2 (mm) 10<br>L1 (mm) 419.5                                                                                                                                                                                                 |
| L1 (mm) 419.5                                                                                                                                                                                                                |
| ` '                                                                                                                                                                                                                          |
|                                                                                                                                                                                                                              |
| <b>XC (mm)</b> 0                                                                                                                                                                                                             |
| <b>L2 (mm)</b> 194.5                                                                                                                                                                                                         |
| AM (mm) 22                                                                                                                                                                                                                   |
| L3 (mm) 20                                                                                                                                                                                                                   |
| <b>L4 (mm)</b> 8.0                                                                                                                                                                                                           |
| L5 (mm) 22                                                                                                                                                                                                                   |
| L (mm) 12                                                                                                                                                                                                                    |
| WF (mm) 28                                                                                                                                                                                                                   |
| <b>L6 (mm)</b> 16                                                                                                                                                                                                            |
| <b>L7 (mm)</b> 50                                                                                                                                                                                                            |
| KV (mm) 32                                                                                                                                                                                                                   |
| <b>SW (mm)</b> 9                                                                                                                                                                                                             |
| <b>D</b> (mm) 27.0                                                                                                                                                                                                           |
| D3 (mm) 27                                                                                                                                                                                                                   |