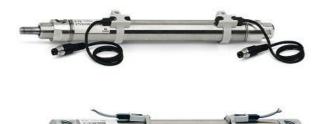

# Round cylinders - Series 27

Product code: 27M2A20A0004

#### Datasheet creation date: 07/03/2025 18:57

Check the most updated document online 🖄 <u>click here</u>





### TECHNICAL DATA

| Series        | 27                                  |
|---------------|-------------------------------------|
| Diameter (mm) | 20                                  |
| Version       | M = rear end block upper round part |
| Operation     | 2 = double - acting                 |
| Materials     | A = rolled stainless steel          |
| Construction  | A = standard                        |
| Stroke type   | variable                            |
| Stroke (mm)   | 4                                   |



# Round cylinders - Series 27

Product code: 27M2A20A0004









## DIMENSIONS

| AM (mm)   | 14      |
|-----------|---------|
| Ø B (mm)  | 16      |
| BF (mm)   | 12      |
| BE        | M16x1.5 |
| Ø CD (mm) | 6       |
| Ø D (mm)  | 21.5    |
| EE        | G1/8