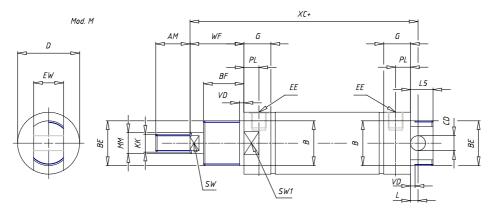

## DIMENSIONS

| AM (mm)   | 14      |
|-----------|---------|
| Ø B (mm)  | 16      |
| BF (mm)   | 12      |
| BE        | M16x1.5 |
| Ø CD (mm) | 6       |
| Ø D (mm)  | 21.5    |
| EE        | G1/8    |
| EW (mm)   | 12      |
| G (mm)    | 15.5    |
| G1 (mm)   | 8.0     |
| кк        | M8x1.25 |
| L (mm)    | 7       |
| Ø MM (mm) | 8       |
| L5 (mm)   | 13      |
| L6 (mm)   | 0       |
| PL (mm)   | 9       |
| SW (mm)   | 7       |
| VD (mm)   | 3       |
| WF (mm)   | 17.0    |
| XC (mm)   | 77.0    |
| XC1 (mm)  | 62.5    |
| XC2 (mm)  | 70.8    |
| SW1 (mm)  | 19      |