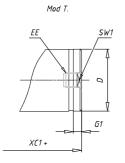

## DIMENSIONS

| AM (mm)   | 14      |
|-----------|---------|
| Ø B (mm)  | 16      |
| BF (mm)   | 12      |
| BE        | M16x1.5 |
| Ø CD (mm) | 6       |
| Ø D (mm)  | 21.5    |
| EE        | G1/8    |
| EW (mm)   | 12      |
| G (mm)    | 15.5    |
| G1 (mm)   | 8.0     |
| кк        | M8x1.25 |
| L (mm)    | 7       |
| Ø MM (mm) | 8       |
| L5 (mm)   | 13      |
| L6 (mm)   | 0       |
| PL (mm)   | 9       |
| SW (mm)   | 7       |
| VD (mm)   | 3       |
| WF (mm)   | 17.0    |
| XC (mm)   | 77.0    |
| XC1 (mm)  | 62.5    |
| XC2 (mm)  | 70.8    |
| SW1 (mm)  | 19      |