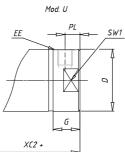

## DIMENSIONS

| AM (mm)   | 14      |
|-----------|---------|
| Ø B (mm)  | 16      |
| BF (mm)   | 12      |
| BE        | M16x1.5 |
| Ø CD (mm) | 6       |
| Ø D (mm)  | 21.5    |
| EE        | G1/8    |
| EW (mm)   | 12      |
| G (mm)    | 15.5    |
| G1 (mm)   | 8.0     |
| кк        | M8x1.25 |
| L (mm)    | 7       |
| Ø MM (mm) | 8       |
| L5 (mm)   | 13      |
| L6 (mm)   | 0       |
| PL (mm)   | 9       |
| SW (mm)   | 7       |
| VD (mm)   | 3       |
| WF (mm)   | 17.0    |
| XC (mm)   | 77.0    |
| XC1 (mm)  | 62.5    |
| XC2 (mm)  | 70.8    |
| SW1 (mm)  | 19      |