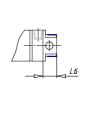

## DIMENSIONS

| AM (mm)   | 14      |
|-----------|---------|
| Ø B (mm)  | 16      |
| BF (mm)   | 12      |
| BE        | M16x1.5 |
| Ø CD (mm) | 6       |
| Ø D (mm)  | 21.5    |
| EE        | G1/8    |
| EW (mm)   | 12      |
| G (mm)    | 15.5    |
| G1 (mm)   | 8.0     |
| кк        | M8x1.25 |
| L (mm)    | 7       |
| Ø MM (mm) | 8       |
| L5 (mm)   | 13      |
| L6 (mm)   | 0       |
| PL (mm)   | 9       |
| SW (mm)   | 7       |
| VD (mm)   | 3       |
| WF (mm)   | 17.0    |
| XC (mm)   | 77.0    |
| XC1 (mm)  | 62.5    |
| XC2 (mm)  | 70.8    |
| SW1 (mm)  | 19      |

| BG (mm)    | 0   |
|------------|-----|
| BG1 (mm)   | 0.0 |
| FB         | 0   |
| RT         | 0   |
| Ø RT1 (mm) | 0   |
| TC (mm)    | 0   |
| TF (mm)    | 0.0 |