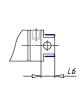

## DIMENSIONS

| AM (mm)   | 14      |
|-----------|---------|
| Ø B (mm)  | 16      |
| BF (mm)   | 12      |
| BE        | M16x1.5 |
| Ø CD (mm) | 6       |
| Ø D (mm)  | 21.5    |
| EE        | G1/8    |
| EW (mm)   | 12      |
| G (mm)    | 15.5    |
| G1 (mm)   | 8.0     |
| КК        | M8x1.25 |
| L (mm)    | 7       |
| Ø MM (mm) | 8       |
| L5 (mm)   | 13      |
| L6 (mm)   | 0       |
| PL (mm)   | 9       |
| SW (mm)   | 7       |
| VD (mm)   | 3       |
| WF (mm)   | 17.0    |
| XC (mm)   | 77.0    |
| XC1 (mm)  | 62.5    |
| XC2 (mm)  | 70.8    |
| SW1 (mm)  | 19      |