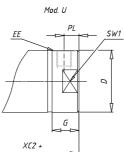

## DIMENSIONS

| AM (mm)   | 14      |
|-----------|---------|
| Ø B (mm)  | 16      |
| BF (mm)   | 12      |
| BE        | M16x1.5 |
| Ø CD (mm) | 6       |
| Ø D (mm)  | 21.5    |
| EE        | G1/8    |
| EW (mm)   | 12      |
| G (mm)    | 15.5    |
| G1 (mm)   | 8.0     |
| КК        | M8x1.25 |
| L (mm)    | 7       |
| Ø MM (mm) | 8       |
| L5 (mm)   | 13      |
| L6 (mm)   | 0       |
| PL (mm)   | 9       |
| SW (mm)   | 7       |
| VD (mm)   | 3       |
| WF (mm)   | 17.0    |
| XC (mm)   | 77.0    |
| XC1 (mm)  | 62.5    |
| XC2 (mm)  | 70.8    |
| SW1 (mm)  | 19      |