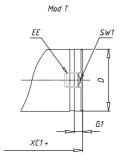

## DIMENSIONS

| AM (mm)   | 14      |
|-----------|---------|
| Ø B (mm)  | 16      |
| BF (mm)   | 12      |
| BE        | M16x1.5 |
| Ø CD (mm) | 6       |
| Ø D (mm)  | 21.5    |
| EE        | G1/8    |
| EW (mm)   | 12      |
| G (mm)    | 15.5    |
| G1 (mm)   | 8.0     |
| КК        | M8x1.25 |
| L (mm)    | 7       |
| Ø MM (mm) | 8       |
| L5 (mm)   | 13      |
| L6 (mm)   | 0       |
| PL (mm)   | 9       |
| SW (mm)   | 7       |
| VD (mm)   | 3       |
| WF (mm)   | 17.0    |
| XC (mm)   | 77.0    |
| XC1 (mm)  | 62.5    |
| XC2 (mm)  | 70.8    |
| SW1 (mm)  | 19      |