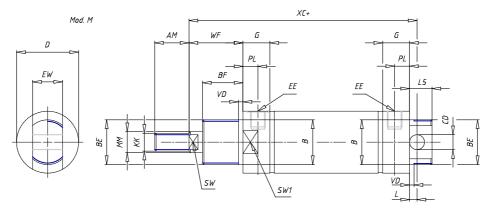

## DIMENSIONS

| AM (mm)   | 14      |
|-----------|---------|
| Ø B (mm)  | 16      |
| BF (mm)   | 12      |
| BE        | M16x1.5 |
| Ø CD (mm) | 6       |
| Ø D (mm)  | 21.5    |
| EE        | G1/8    |
| EW (mm)   | 12      |
| G (mm)    | 15.5    |
| G1 (mm)   | 8.0     |
| КК        | M8x1.25 |
| L (mm)    | 7       |
| Ø MM (mm) | 8       |
| L5 (mm)   | 13      |
| L6 (mm)   | 0       |
| PL (mm)   | 9       |
| SW (mm)   | 7       |
| VD (mm)   | 3       |
| WF (mm)   | 17.0    |
| XC (mm)   | 77.0    |
| XC1 (mm)  | 62.5    |
| XC2 (mm)  | 70.8    |
| SW1 (mm)  | 19      |

| BG (mm)    | 0   |
|------------|-----|
| BG1 (mm)   | 0.0 |
| FB         | 0   |
| RT         | 0   |
| Ø RT1 (mm) | 0   |
| TC (mm)    | 0   |
| TF (mm)    | 0.0 |