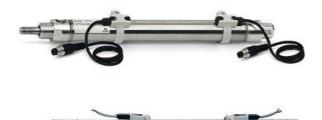

## Round cylinders - Series 27

Product code: 27M2A20A0025

## Datasheet creation date: 07/03/2025 18:57

Check the most updated document online 🖄 <u>click here</u>

| Series        | 27                                  |
|---------------|-------------------------------------|
| Diameter (mm) | 20                                  |
| Version       | M = rear end block upper round part |
| Operation     | 2 = double - acting                 |
| Materials     | A = rolled stainless steel          |
| Construction  | A = standard                        |
| Stroke type   | standard                            |
| Stroke (mm)   | 25                                  |