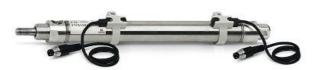

## Round cylinders - Series 27

Product code: 27M2A20A0055

Datasheet creation date: 07/03/2025 18:58

Check the most updated document online 3 click here

## Round cylinders - Series 27

Product code: 27M2A20A0055