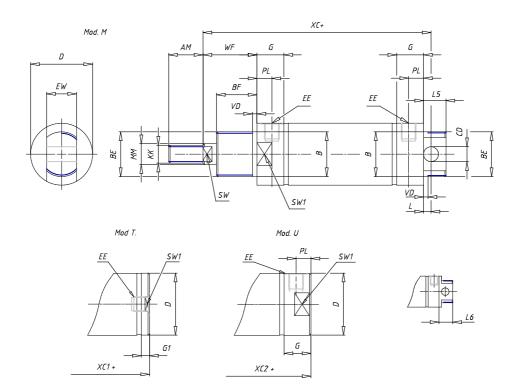

## DIMENSIONS

| AM (mm)   | 14      |
|-----------|---------|
| Ø B (mm)  | 16      |
| BF (mm)   | 12      |
| BE        | M16x1.5 |
| Ø CD (mm) | 6       |
| Ø D (mm)  | 21.5    |
| EE        | G1/8    |
| EW (mm)   | 12      |
| G (mm)    | 15.5    |
| G1 (mm)   | 8.0     |
| KK        | M8x1.25 |
| L (mm)    | 7       |
| Ø MM (mm) | 8       |
| L5 (mm)   | 13      |
| L6 (mm)   | 0       |
| PL (mm)   | 9       |
| SW (mm)   | 7       |
| VD (mm)   | 3       |
| WF (mm)   | 17.0    |
| XC (mm)   | 77.0    |
| XC1 (mm)  | 62.5    |
| XC2 (mm)  | 70.8    |
| SW1 (mm)  | 19      |

| BG (mm)    | 0   |
|------------|-----|
| BG1 (mm)   | 0.0 |
| FB         | 0   |
| RT         | 0   |
| Ø RT1 (mm) | 0   |
| TC (mm)    | 0   |
| TF (mm)    | 0.0 |