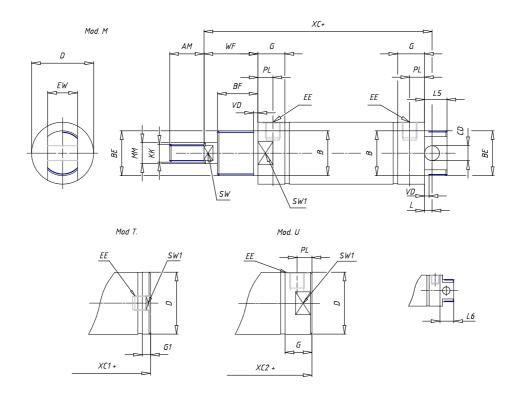

## DIMENSIONS

| AM (mm)   | 14      |
|-----------|---------|
| Ø B (mm)  | 16      |
| BF (mm)   | 12      |
| BE        | M16x1.5 |
| Ø CD (mm) | 6       |
| Ø D (mm)  | 21.5    |
| EE        | G1/8    |
| EW (mm)   | 12      |
| G (mm)    | 15.5    |
| G1 (mm)   | 8.0     |
| KK        | M8x1.25 |
| L (mm)    | 7       |
| Ø MM (mm) | 8       |
| L5 (mm)   | 13      |
| L6 (mm)   | 0       |
| PL (mm)   | 9       |
| SW (mm)   | 7       |
| VD (mm)   | 3       |
| WF (mm)   | 17.0    |
| XC (mm)   | 77.0    |
| XC1 (mm)  | 62.5    |
| XC2 (mm)  | 70.8    |
| SW1 (mm)  | 19      |

| BG (mm)    | 0   |
|------------|-----|
| BG1 (mm)   | 0.0 |
| FB         | 0   |
| RT         | 0   |
| Ø RT1 (mm) | 0   |
| TC (mm)    | 0   |
| TF (mm)    | 0.0 |