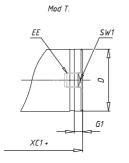

### DIMENSIONS

| AM (mm)   | 14      |
|-----------|---------|
| Ø B (mm)  | 16      |
| BF (mm)   | 12      |
| BE        | M16x1.5 |
| Ø CD (mm) | 6       |
| Ø D (mm)  | 21.5    |
| EE        | G1/8    |
| EW (mm)   | 12      |
| G (mm)    | 15.5    |
| G1 (mm)   | 8.0     |
| КК        | M8x1.25 |
| L (mm)    | 7       |
| Ø MM (mm) | 8       |
| L5 (mm)   | 13      |
| L6 (mm)   | 0       |
| PL (mm)   | 9       |
| SW (mm)   | 7       |
| VD (mm)   | 3       |
| WF (mm)   | 17.0    |
| XC (mm)   | 77.0    |
| XC1 (mm)  | 62.5    |
| XC2 (mm)  | 70.8    |
| SW1 (mm)  | 19      |

| BG (mm)    | 0   |
|------------|-----|
| BG1 (mm)   | 0.0 |
| FB         | 0   |
| RT         | 0   |
| Ø RT1 (mm) | 0   |
| TC (mm)    | 0   |
| TF (mm)    | 0.0 |