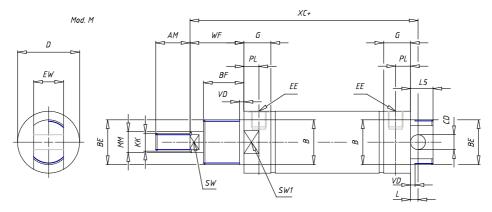

### DIMENSIONS

| AM (mm)   | 14      |
|-----------|---------|
| Ø B (mm)  | 16      |
| BF (mm)   | 12      |
| BE        | M16x1.5 |
| Ø CD (mm) | 6       |
| Ø D (mm)  | 21.5    |
| EE        | G1/8    |
| EW (mm)   | 12      |
| G (mm)    | 15.5    |
| G1 (mm)   | 8.0     |
| КК        | M8x1.25 |
| L (mm)    | 7       |
| Ø MM (mm) | 8       |
| L5 (mm)   | 13      |
| L6 (mm)   | 0       |
| PL (mm)   | 9       |
| SW (mm)   | 7       |
| VD (mm)   | 3       |
| WF (mm)   | 17.0    |
| XC (mm)   | 77.0    |
| XC1 (mm)  | 62.5    |
| XC2 (mm)  | 70.8    |
| SW1 (mm)  | 19      |

| BG (mm)    | 0   |
|------------|-----|
| BG1 (mm)   | 0.0 |
| FB         | 0   |
| RT         | 0   |
| Ø RT1 (mm) | 0   |
| TC (mm)    | 0   |
| TF (mm)    | 0.0 |