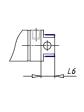

### DIMENSIONS

| AM (mm)   | 14      |
|-----------|---------|
| Ø B (mm)  | 16      |
| BF (mm)   | 12      |
| BE        | M16x1.5 |
| Ø CD (mm) | 6       |
| Ø D (mm)  | 21.5    |
| EE        | G1/8    |
| EW (mm)   | 12      |
| G (mm)    | 15.5    |
| G1 (mm)   | 8.0     |
| КК        | M8x1.25 |
| L (mm)    | 7       |
| Ø MM (mm) | 8       |
| L5 (mm)   | 13      |
| L6 (mm)   | 0       |
| PL (mm)   | 9       |
| SW (mm)   | 7       |
| VD (mm)   | 3       |
| WF (mm)   | 17.0    |
| XC (mm)   | 77.0    |
| XC1 (mm)  | 62.5    |
| XC2 (mm)  | 70.8    |
| SW1 (mm)  | 19      |