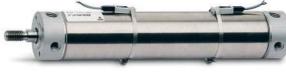

# Round cylinders - Series 27

Product code: 27M2A20A0070

### TECHNICAL DATA

| Series        | 27                                  |
|---------------|-------------------------------------|
| Diameter (mm) | 20                                  |
| Version       | M = rear end block upper round part |
| Operation     | 2 = double - acting                 |
| Materials     | A = rolled stainless steel          |
| Construction  | A = standard                        |
| Stroke type   | variable                            |
| Stroke (mm)   | 70                                  |