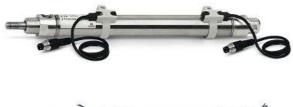

# Round cylinders - Series 27

Product code: 27M2A20A0070

### TECHNICAL DATA

| Series        | 27                                  |
|---------------|-------------------------------------|
| Diameter (mm) | 20                                  |
| Version       | M = rear end block upper round part |
| Operation     | 2 = double - acting                 |
| Materials     | A = rolled stainless steel          |
| Construction  | A = standard                        |
| Stroke type   | variable                            |
| Stroke (mm)   | 70                                  |