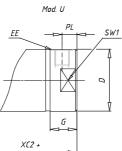

### DIMENSIONS

| AM (mm)   | 14      |
|-----------|---------|
| Ø B (mm)  | 16      |
| BF (mm)   | 12      |
| BE        | M16x1.5 |
| Ø CD (mm) | 6       |
| Ø D (mm)  | 21.5    |
| EE        | G1/8    |
| EW (mm)   | 12      |
| G (mm)    | 15.5    |
| G1 (mm)   | 8.0     |
| КК        | M8x1.25 |
| L (mm)    | 7       |
| Ø MM (mm) | 8       |
| L5 (mm)   | 13      |
| L6 (mm)   | 0       |
| PL (mm)   | 9       |
| SW (mm)   | 7       |
| VD (mm)   | 3       |
| WF (mm)   | 17.0    |
| XC (mm)   | 77.0    |
| XC1 (mm)  | 62.5    |
| XC2 (mm)  | 70.8    |
| SW1 (mm)  | 19      |