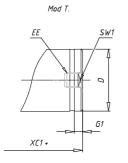

## DIMENSIONS

| AM (mm)   | 14      |
|-----------|---------|
| Ø B (mm)  | 16      |
| BF (mm)   | 12      |
| BE        | M16x1.5 |
| Ø CD (mm) | 6       |
| Ø D (mm)  | 21.5    |
| EE        | G1/8    |
| EW (mm)   | 12      |
| G (mm)    | 15.5    |
| G1 (mm)   | 8.0     |
| кк        | M8x1.25 |
| L (mm)    | 7       |
| Ø MM (mm) | 8       |
| L5 (mm)   | 13      |
| L6 (mm)   | 0       |
| PL (mm)   | 9       |
| SW (mm)   | 7       |
| VD (mm)   | 3       |
| WF (mm)   | 17.0    |
| XC (mm)   | 77.0    |
| XC1 (mm)  | 62.5    |
| XC2 (mm)  | 70.8    |
| SW1 (mm)  | 19      |