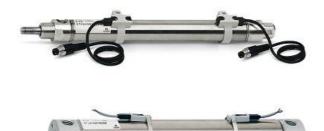

# Round cylinders - Series 27

Product code: 27M2A20A0075

### TECHNICAL DATA

| Series        | 27                                  |
|---------------|-------------------------------------|
| Diameter (mm) | 20                                  |
| Version       | M = rear end block upper round part |
| Operation     | 2 = double - acting                 |
| Materials     | A = rolled stainless steel          |
| Construction  | A = standard                        |
| Stroke type   | variable                            |
| Stroke (mm)   | 75                                  |