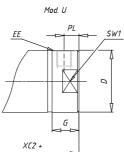

## DIMENSIONS

| AM (mm)   | 14      |
|-----------|---------|
| Ø B (mm)  | 16      |
| BF (mm)   | 12      |
| BE        | M16x1.5 |
| Ø CD (mm) | 6       |
| Ø D (mm)  | 21.5    |
| EE        | G1/8    |
| EW (mm)   | 12      |
| G (mm)    | 15.5    |
| G1 (mm)   | 8.0     |
| кк        | M8x1.25 |
| L (mm)    | 7       |
| Ø MM (mm) | 8       |
| L5 (mm)   | 13      |
| L6 (mm)   | 0       |
| PL (mm)   | 9       |
| SW (mm)   | 7       |
| VD (mm)   | 3       |
| WF (mm)   | 17.0    |
| XC (mm)   | 77.0    |
| XC1 (mm)  | 62.5    |
| XC2 (mm)  | 70.8    |
| SW1 (mm)  | 19      |