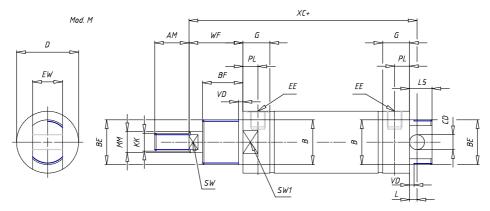

## DIMENSIONS

| AM (mm)   | 14      |
|-----------|---------|
| Ø B (mm)  | 16      |
| BF (mm)   | 12      |
| BE        | M16x1.5 |
| Ø CD (mm) | 6       |
| Ø D (mm)  | 21.5    |
| EE        | G1/8    |
| EW (mm)   | 12      |
| G (mm)    | 15.5    |
| G1 (mm)   | 8.0     |
| кк        | M8x1.25 |
| L (mm)    | 7       |
| Ø MM (mm) | 8       |
| L5 (mm)   | 13      |
| L6 (mm)   | 0       |
| PL (mm)   | 9       |
| SW (mm)   | 7       |
| VD (mm)   | 3       |
| WF (mm)   | 17.0    |
| XC (mm)   | 77.0    |
| XC1 (mm)  | 62.5    |
| XC2 (mm)  | 70.8    |
| SW1 (mm)  | 19      |

| BG (mm)    | 0   |
|------------|-----|
| BG1 (mm)   | 0.0 |
| FB         | 0   |
| RT         | 0   |
| Ø RT1 (mm) | 0   |
| TC (mm)    | 0   |
| TF (mm)    | 0.0 |