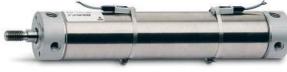

# Round cylinders - Series 27

Product code: 27M2A25A0003

### TECHNICAL DATA

| Series        | 27                                  |
|---------------|-------------------------------------|
| Diameter (mm) | 25                                  |
| Version       | M = rear end block upper round part |
| Operation     | 2 = double - acting                 |
| Materials     | A = rolled stainless steel          |
| Construction  | A = standard                        |
| Stroke type   | variable                            |
| Stroke (mm)   | 3                                   |