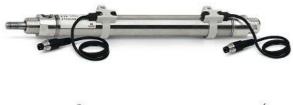

# Round cylinders - Series 27

Product code: 27M2A25A0003

### TECHNICAL DATA

| Series        | 27                                  |
|---------------|-------------------------------------|
| Diameter (mm) | 25                                  |
| Version       | M = rear end block upper round part |
| Operation     | 2 = double - acting                 |
| Materials     | A = rolled stainless steel          |
| Construction  | A = standard                        |
| Stroke type   | variable                            |
| Stroke (mm)   | 3                                   |