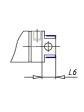

## DIMENSIONS

| AM (mm)   | 16       |
|-----------|----------|
| Ø B (mm)  | 18       |
| BF (mm)   | 12       |
| BE        | M18x1.5  |
| Ø CD (mm) | 8        |
| Ø D (mm)  | 26.5     |
| EE        | G1/8     |
| EW (mm)   | 14       |
| G (mm)    | 15.5     |
| G1 (mm)   | 8.0      |
| кк        | M10x1.25 |
| L (mm)    | 9        |
| Ø MM (mm) | 10       |
| L5 (mm)   | 17       |
| L6 (mm)   | 0        |
| PL (mm)   | 9        |
| SW (mm)   | 9        |
| VD (mm)   | 3        |
| WF (mm)   | 16.5     |
| XC (mm)   | 78.5     |
| XC1 (mm)  | 62.0     |
| XC2 (mm)  | 69.5     |
| SW1 (mm)  | 24       |