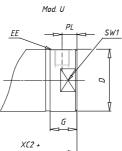

## DIMENSIONS

| AM (mm)   | 16       |
|-----------|----------|
| Ø B (mm)  | 18       |
| BF (mm)   | 12       |
| BE        | M18x1.5  |
| Ø CD (mm) | 8        |
| Ø D (mm)  | 26.5     |
| EE        | G1/8     |
| EW (mm)   | 14       |
| G (mm)    | 15.5     |
| G1 (mm)   | 8.0      |
| кк        | M10x1.25 |
| L (mm)    | 9        |
| Ø MM (mm) | 10       |
| L5 (mm)   | 17       |
| L6 (mm)   | 0        |
| PL (mm)   | 9        |
| SW (mm)   | 9        |
| VD (mm)   | 3        |
| WF (mm)   | 16.5     |
| XC (mm)   | 78.5     |
| XC1 (mm)  | 62.0     |
| XC2 (mm)  | 69.5     |
| SW1 (mm)  | 24       |