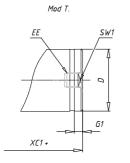

## DIMENSIONS

| AM (mm)   | 16       |
|-----------|----------|
| Ø B (mm)  | 18       |
| BF (mm)   | 12       |
| BE        | M18x1.5  |
| Ø CD (mm) | 8        |
| Ø D (mm)  | 26.5     |
| EE        | G1/8     |
| EW (mm)   | 14       |
| G (mm)    | 15.5     |
| G1 (mm)   | 8.0      |
| кк        | M10x1.25 |
| L (mm)    | 9        |
| Ø MM (mm) | 10       |
| L5 (mm)   | 17       |
| L6 (mm)   | 0        |
| PL (mm)   | 9        |
| SW (mm)   | 9        |
| VD (mm)   | 3        |
| WF (mm)   | 16.5     |
| XC (mm)   | 78.5     |
| XC1 (mm)  | 62.0     |
| XC2 (mm)  | 69.5     |
| SW1 (mm)  | 24       |

| BG (mm)    | 0   |
|------------|-----|
| BG1 (mm)   | 0.0 |
| FB         | 0   |
| RT         | 0   |
| Ø RT1 (mm) | 0   |
| TC (mm)    | 0   |
| TF (mm)    | 0.0 |