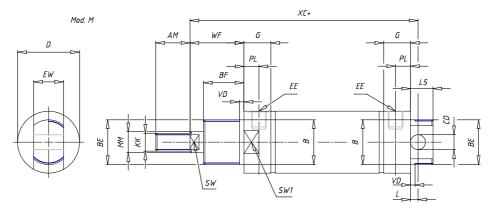

## DIMENSIONS

| AM (mm)   | 16       |
|-----------|----------|
| Ø B (mm)  | 18       |
| BF (mm)   | 12       |
| BE        | M18x1.5  |
| Ø CD (mm) | 8        |
| Ø D (mm)  | 26.5     |
| EE        | G1/8     |
| EW (mm)   | 14       |
| G (mm)    | 15.5     |
| G1 (mm)   | 8.0      |
| кк        | M10x1.25 |
| L (mm)    | 9        |
| Ø MM (mm) | 10       |
| L5 (mm)   | 17       |
| L6 (mm)   | 0        |
| PL (mm)   | 9        |
| SW (mm)   | 9        |
| VD (mm)   | 3        |
| WF (mm)   | 16.5     |
| XC (mm)   | 78.5     |
| XC1 (mm)  | 62.0     |
| XC2 (mm)  | 69.5     |
| SW1 (mm)  | 24       |

| BG (mm)    | 0   |
|------------|-----|
| BG1 (mm)   | 0.0 |
| FB         | 0   |
| RT         | 0   |
| Ø RT1 (mm) | 0   |
| TC (mm)    | 0   |
| TF (mm)    | 0.0 |