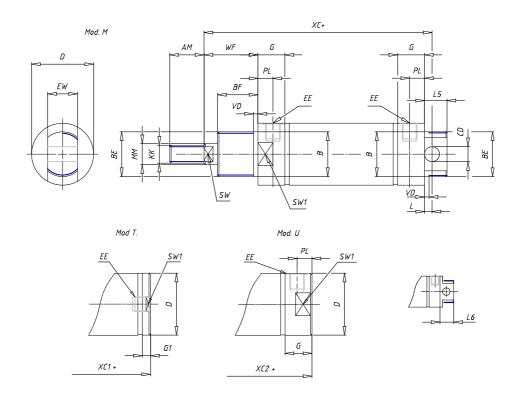

## DIMENSIONS

| AM (mm)   | 16       |
|-----------|----------|
| Ø B (mm)  | 18       |
| BF (mm)   | 12       |
| BE        | M18x1.5  |
| Ø CD (mm) | 8        |
| Ø D (mm)  | 26.5     |
| EE        | G1/8     |
| EW (mm)   | 14       |
| G (mm)    | 15.5     |
| G1 (mm)   | 8.0      |
| KK        | M10x1.25 |
| L (mm)    | 9        |
| Ø MM (mm) | 10       |
| L5 (mm)   | 17       |
| L6 (mm)   | 0        |
| PL (mm)   | 9        |
| SW (mm)   | 9        |
| VD (mm)   | 3        |
| WF (mm)   | 16.5     |
| XC (mm)   | 78.5     |
| XC1 (mm)  | 62.0     |
| XC2 (mm)  | 69.5     |
| SW1 (mm)  | 24       |

| BG (mm)    | 0   |
|------------|-----|
| BG1 (mm)   | 0.0 |
| FB         | 0   |
| RT         | 0   |
| Ø RT1 (mm) | 0   |
| TC (mm)    | 0   |
| TF (mm)    | 0.0 |