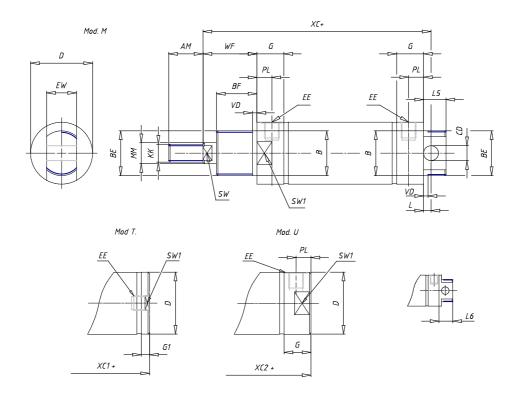

## **DIMENSIONS**

| AM (mm)   | 16       |
|-----------|----------|
| Ø B (mm)  | 18       |
| BF (mm)   | 12       |
| BE        | M18x1.5  |
| Ø CD (mm) | 8        |
| Ø D (mm)  | 26.5     |
| EE        | G1/8     |
| EW (mm)   | 14       |
| G (mm)    | 15.5     |
| G1 (mm)   | 8.0      |
| KK        | M10x1.25 |
| L (mm)    | 9        |
| Ø MM (mm) | 10       |
| L5 (mm)   | 17       |
| L6 (mm)   | 0        |
| PL (mm)   | 9        |
| SW (mm)   | 9        |
| VD (mm)   | 3        |
| WF (mm)   | 16.5     |
| XC (mm)   | 78.5     |
| XC1 (mm)  | 62.0     |
| XC2 (mm)  | 69.5     |
| SW1 (mm)  | 24       |

| BG (mm)    | 0   |
|------------|-----|
| BG1 (mm)   | 0.0 |
| FB         | 0   |
| RT         | 0   |
| Ø RT1 (mm) | 0   |
| TC (mm)    | 0   |
| TF (mm)    | 0.0 |