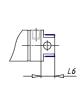

## DIMENSIONS

| AM (mm)   | 16       |
|-----------|----------|
| Ø B (mm)  | 18       |
| BF (mm)   | 12       |
| BE        | M18x1.5  |
| Ø CD (mm) | 8        |
| Ø D (mm)  | 26.5     |
| EE        | G1/8     |
| EW (mm)   | 14       |
| G (mm)    | 15.5     |
| G1 (mm)   | 8.0      |
| кк        | M10x1.25 |
| L (mm)    | 9        |
| Ø MM (mm) | 10       |
| L5 (mm)   | 17       |
| L6 (mm)   | 0        |
| PL (mm)   | 9        |
| SW (mm)   | 9        |
| VD (mm)   | 3        |
| WF (mm)   | 16.5     |
| XC (mm)   | 78.5     |
| XC1 (mm)  | 62.0     |
| XC2 (mm)  | 69.5     |
| SW1 (mm)  | 24       |