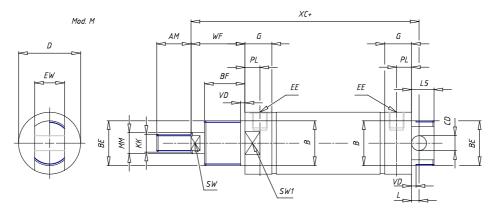

## DIMENSIONS

| AM (mm)   | 16       |
|-----------|----------|
| Ø B (mm)  | 18       |
| BF (mm)   | 12       |
| BE        | M18x1.5  |
| Ø CD (mm) | 8        |
| Ø D (mm)  | 26.5     |
| EE        | G1/8     |
| EW (mm)   | 14       |
| G (mm)    | 15.5     |
| G1 (mm)   | 8.0      |
| кк        | M10x1.25 |
| L (mm)    | 9        |
| Ø MM (mm) | 10       |
| L5 (mm)   | 17       |
| L6 (mm)   | 0        |
| PL (mm)   | 9        |
| SW (mm)   | 9        |
| VD (mm)   | 3        |
| WF (mm)   | 16.5     |
| XC (mm)   | 78.5     |
| XC1 (mm)  | 62.0     |
| XC2 (mm)  | 69.5     |
| SW1 (mm)  | 24       |

| BG (mm)    | 0   |
|------------|-----|
| BG1 (mm)   | 0.0 |
| FB         | 0   |
| RT         | 0   |
| Ø RT1 (mm) | 0   |
| TC (mm)    | 0   |
| TF (mm)    | 0.0 |