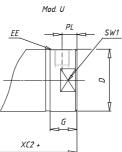

## DIMENSIONS

| AM (mm)   | 16       |
|-----------|----------|
| Ø B (mm)  | 18       |
| BF (mm)   | 12       |
| BE        | M18x1.5  |
| Ø CD (mm) | 8        |
| Ø D (mm)  | 26.5     |
| EE        | G1/8     |
| EW (mm)   | 14       |
| G (mm)    | 15.5     |
| G1 (mm)   | 8.0      |
| кк        | M10x1.25 |
| L (mm)    | 9        |
| Ø MM (mm) | 10       |
| L5 (mm)   | 17       |
| L6 (mm)   | 0        |
| PL (mm)   | 9        |
| SW (mm)   | 9        |
| VD (mm)   | 3        |
| WF (mm)   | 16.5     |
| XC (mm)   | 78.5     |
| XC1 (mm)  | 62.0     |
| XC2 (mm)  | 69.5     |
| SW1 (mm)  | 24       |