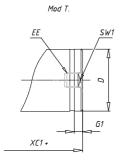

## DIMENSIONS

| AM (mm)   | 16       |
|-----------|----------|
| Ø B (mm)  | 18       |
| BF (mm)   | 12       |
| BE        | M18x1.5  |
| Ø CD (mm) | 8        |
| Ø D (mm)  | 26.5     |
| EE        | G1/8     |
| EW (mm)   | 14       |
| G (mm)    | 15.5     |
| G1 (mm)   | 8.0      |
| кк        | M10x1.25 |
| L (mm)    | 9        |
| Ø MM (mm) | 10       |
| L5 (mm)   | 17       |
| L6 (mm)   | 0        |
| PL (mm)   | 9        |
| SW (mm)   | 9        |
| VD (mm)   | 3        |
| WF (mm)   | 16.5     |
| XC (mm)   | 78.5     |
| XC1 (mm)  | 62.0     |
| XC2 (mm)  | 69.5     |
| SW1 (mm)  | 24       |