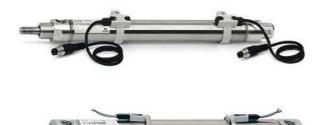

## Round cylinders - Series 27

Product code: 27M2A25A0016

## Datasheet creation date: 07/03/2025 18:59

Check the most updated document online 🖄 <u>click here</u>

| Series        | 27                                  |
|---------------|-------------------------------------|
| Diameter (mm) | 25                                  |
| Version       | M = rear end block upper round part |
| Operation     | 2 = double - acting                 |
| Materials     | A = rolled stainless steel          |
| Construction  | A = standard                        |
| Stroke type   | variable                            |
| Stroke (mm)   | 16                                  |