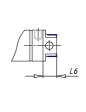

## DIMENSIONS

| AM (mm)   | 16       |
|-----------|----------|
| Ø B (mm)  | 18       |
| BF (mm)   | 12       |
| BE        | M18x1.5  |
| Ø CD (mm) | 8        |
| Ø D (mm)  | 26.5     |
| EE        | G1/8     |
| EW (mm)   | 14       |
| G (mm)    | 15.5     |
| G1 (mm)   | 8.0      |
| кк        | M10x1.25 |
| L (mm)    | 9        |
| Ø MM (mm) | 10       |
| L5 (mm)   | 17       |
| L6 (mm)   | 0        |
| PL (mm)   | 9        |
| SW (mm)   | 9        |
| VD (mm)   | 3        |
| WF (mm)   | 16.5     |
| XC (mm)   | 78.5     |
| XC1 (mm)  | 62.0     |
| XC2 (mm)  | 69.5     |
| SW1 (mm)  | 24       |