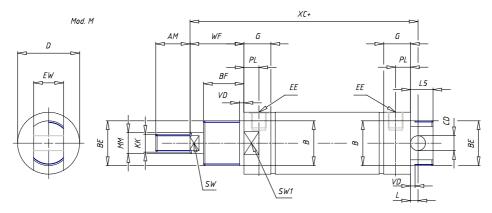

## DIMENSIONS

| AM (mm)   | 16       |
|-----------|----------|
| Ø B (mm)  | 18       |
| BF (mm)   | 12       |
| BE        | M18x1.5  |
| Ø CD (mm) | 8        |
| Ø D (mm)  | 26.5     |
| EE        | G1/8     |
| EW (mm)   | 14       |
| G (mm)    | 15.5     |
| G1 (mm)   | 8.0      |
| кк        | M10x1.25 |
| L (mm)    | 9        |
| Ø MM (mm) | 10       |
| L5 (mm)   | 17       |
| L6 (mm)   | 0        |
| PL (mm)   | 9        |
| SW (mm)   | 9        |
| VD (mm)   | 3        |
| WF (mm)   | 16.5     |
| XC (mm)   | 78.5     |
| XC1 (mm)  | 62.0     |
| XC2 (mm)  | 69.5     |
| SW1 (mm)  | 24       |

| BG (mm)    | 0   |
|------------|-----|
| BG1 (mm)   | 0.0 |
| FB         | 0   |
| RT         | 0   |
| Ø RT1 (mm) | 0   |
| TC (mm)    | 0   |
| TF (mm)    | 0.0 |