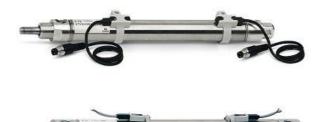

## Round cylinders - Series 27

Product code: 27M2A25A0025

## Datasheet creation date: 07/03/2025 18:59

Check the most updated document online 🖄 <u>click here</u>







| 27                                  |
|-------------------------------------|
| 25                                  |
| M = rear end block upper round part |
| 2 = double - acting                 |
| A = rolled stainless steel          |
| A = standard                        |
| standard                            |
| 25                                  |
|                                     |



## Round cylinders - Series 27

Product code: 27M2A25A0025









## DIMENSIONS

| AM (mm)   | 16       |
|-----------|----------|
| Ø B (mm)  | 18       |
| BF (mm)   | 12       |
| BE        | M18x1.5  |
| Ø CD (mm) | 8        |
| Ø D (mm)  | 26.5     |
| EE        | G1/8     |
| EW (mm)   | 14       |
| G (mm)    | 15.5     |
| G1 (mm)   | 8.0      |
| кк        | M10x1.25 |
| L (mm)