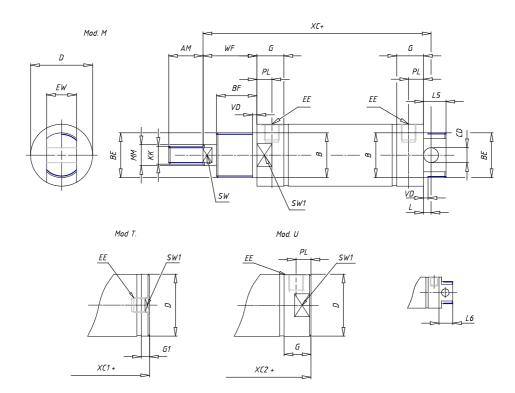

## DIMENSIONS

| AM (mm)   | 16       |
|-----------|----------|
| Ø B (mm)  | 18       |
| BF (mm)   | 12       |
| BE        | M18x1.5  |
| Ø CD (mm) | 8        |
| Ø D (mm)  | 26.5     |
| EE        | G1/8     |
| EW (mm)   | 14       |
| G (mm)    | 15.5     |
| G1 (mm)   | 8.0      |
| KK        | M10x1.25 |
| L (mm)    | 9        |
| Ø MM (mm) | 10       |
| L5 (mm)   | 17       |
| L6 (mm)   | 0        |
| PL (mm)   | 9        |
| SW (mm)   | 9        |
| VD (mm)   | 3        |
| WF (mm)   | 16.5     |
| XC (mm)   | 78.5     |
| XC1 (mm)  | 62.0     |
| XC2 (mm)  | 69.5     |
| SW1 (mm)  | 24       |