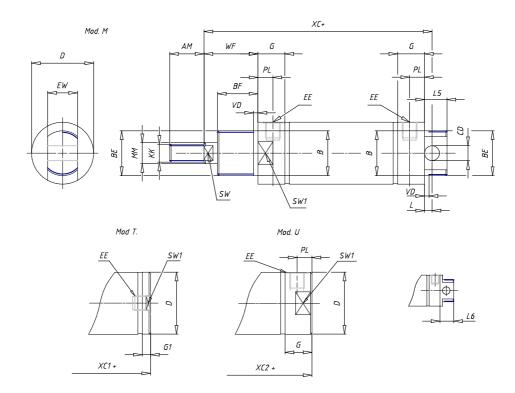

## DIMENSIONS

| AM (mm)   | 16       |
|-----------|----------|
| Ø B (mm)  | 18       |
| BF (mm)   | 12       |
| BE        | M18x1.5  |
| Ø CD (mm) | 8        |
| Ø D (mm)  | 26.5     |
| EE        | G1/8     |
| EW (mm)   | 14       |
| G (mm)    | 15.5     |
| G1 (mm)   | 8.0      |
| KK        | M10x1.25 |
| L (mm)    | 9        |
| Ø MM (mm) | 10       |
| L5 (mm)   | 17       |
| L6 (mm)   | 0        |
| PL (mm)   | 9        |
| SW (mm)   | 9        |
| VD (mm)   | 3        |
| WF (mm)   | 16.5     |
| XC (mm)   | 78.5     |
| XC1 (mm)  | 62.0     |
| XC2 (mm)  | 69.5     |
| SW1 (mm)  | 24       |

| BG (mm)    | 0   |
|------------|-----|
| BG1 (mm)   | 0.0 |
| FB         | 0   |
| RT         | 0   |
| Ø RT1 (mm) | 0   |
| TC (mm)    | 0   |
| TF (mm)    | 0.0 |