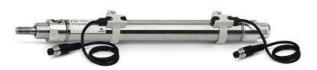

## Round cylinders - Series 27

Product code: 27M2A25A0040

Datasheet creation date: 07/03/2025 18:59

Check the most updated document online 3 click here

## TECHNICAL DATA

| Series        | 27                                  |
|---------------|-------------------------------------|
| Diameter (mm) | 25                                  |
| Version       | M = rear end block upper round part |
| Operation     | 2 = double - acting                 |
| Materials     | A = rolled stainless steel          |
| Construction  | A = standard                        |
| Stroke type   | standard                            |
| Stroke (mm)   | 40                                  |