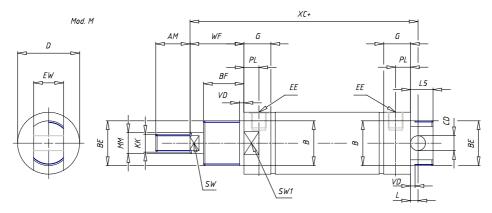

### DIMENSIONS

| AM (mm)   | 16       |
|-----------|----------|
| Ø B (mm)  | 18       |
| BF (mm)   | 12       |
| BE        | M18x1.5  |
| Ø CD (mm) | 8        |
| Ø D (mm)  | 26.5     |
| EE        | G1/8     |
| EW (mm)   | 14       |
| G (mm)    | 15.5     |
| G1 (mm)   | 8.0      |
| кк        | M10x1.25 |
| L (mm)    | 9        |
| Ø MM (mm) | 10       |
| L5 (mm)   | 17       |
| L6 (mm)   | 0        |
| PL (mm)   | 9        |
| SW (mm)   | 9        |
| VD (mm)   | 3        |
| WF (mm)   | 16.5     |
| XC (mm)   | 78.5     |
| XC1 (mm)  | 62.0     |
| XC2 (mm)  | 69.5     |
| SW1 (mm)  | 24       |

| BG (mm)    | 0   |
|------------|-----|
| BG1 (mm)   | 0.0 |
| FB         | 0   |
| RT         | 0   |
| Ø RT1 (mm) | 0   |
| TC (mm)    | 0   |
| TF (mm)    | 0.0 |