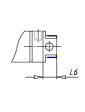

### DIMENSIONS

| AM (mm)   | 16       |
|-----------|----------|
| Ø B (mm)  | 18       |
| BF (mm)   | 12       |
| BE        | M18x1.5  |
| Ø CD (mm) | 8        |
| Ø D (mm)  | 26.5     |
| EE        | G1/8     |
| EW (mm)   | 14       |
| G (mm)    | 15.5     |
| G1 (mm)   | 8.0      |
| кк        | M10x1.25 |
| L (mm)    | 9        |
| Ø MM (mm) | 10       |
| L5 (mm)   | 17       |
| L6 (mm)   | 0        |
| PL (mm)   | 9        |
| SW (mm)   | 9        |
| VD (mm)   | 3        |
| WF (mm)   | 16.5     |
| XC (mm)   | 78.5     |
| XC1 (mm)  | 62.0     |
| XC2 (mm)  | 69.5     |
| SW1 (mm)  | 24       |