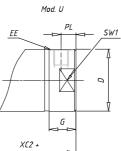

### DIMENSIONS

| AM (mm)   | 16       |
|-----------|----------|
| Ø B (mm)  | 18       |
| BF (mm)   | 12       |
| BE        | M18x1.5  |
| Ø CD (mm) | 8        |
| Ø D (mm)  | 26.5     |
| EE        | G1/8     |
| EW (mm)   | 14       |
| G (mm)    | 15.5     |
| G1 (mm)   | 8.0      |
| кк        | M10x1.25 |
| L (mm)    | 9        |
| Ø MM (mm) | 10       |
| L5 (mm)   | 17       |
| L6 (mm)   | 0        |
| PL (mm)   | 9        |
| SW (mm)   | 9        |
| VD (mm)   | 3        |
| WF (mm)   | 16.5     |
| XC (mm)   | 78.5     |
| XC1 (mm)  | 62.0     |
| XC2 (mm)  | 69.5     |
| SW1 (mm)  | 24       |