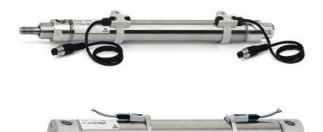

# Round cylinders - Series 27

Product code: 27M2A25A0055

### TECHNICAL DATA

| Series        | 27                                  |
|---------------|-------------------------------------|
| Diameter (mm) | 25                                  |
| Version       | M = rear end block upper round part |
| Operation     | 2 = double - acting                 |
| Materials     | A = rolled stainless steel          |
| Construction  | A = standard                        |
| Stroke type   | variable                            |
| Stroke (mm)   | 55                                  |