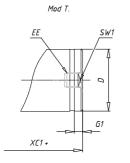

### DIMENSIONS

| AM (mm)   | 16       |
|-----------|----------|
| Ø B (mm)  | 18       |
| BF (mm)   | 12       |
| BE        | M18x1.5  |
| Ø CD (mm) | 8        |
| Ø D (mm)  | 26.5     |
| EE        | G1/8     |
| EW (mm)   | 14       |
| G (mm)    | 15.5     |
| G1 (mm)   | 8.0      |
| кк        | M10x1.25 |
| L (mm)    | 9        |
| Ø MM (mm) | 10       |
| L5 (mm)   | 17       |
| L6 (mm)   | 0        |
| PL (mm)   | 9        |
| SW (mm)   | 9        |
| VD (mm)   | 3        |
| WF (mm)   | 16.5     |
| XC (mm)   | 78.5     |
| XC1 (mm)  | 62.0     |
| XC2 (mm)  | 69.5     |
| SW1 (mm)  | 24       |