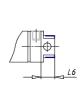

### DIMENSIONS

| AM (mm)   | 16       |
|-----------|----------|
| Ø B (mm)  | 18       |
| BF (mm)   | 12       |
| BE        | M18x1.5  |
| Ø CD (mm) | 8        |
| Ø D (mm)  | 26.5     |
| EE        | G1/8     |
| EW (mm)   | 14       |
| G (mm)    | 15.5     |
| G1 (mm)   | 8.0      |
| кк        | M10x1.25 |
| L (mm)    | 9        |
| Ø MM (mm) | 10       |
| L5 (mm)   | 17       |
| L6 (mm)   | 0        |
| PL (mm)   | 9        |
| SW (mm)   | 9        |
| VD (mm)   | 3        |
| WF (mm)   | 16.5     |
| XC (mm)   | 78.5     |
| XC1 (mm)  | 62.0     |
| XC2 (mm)  | 69.5     |
| SW1 (mm)  | 24       |

| BG (mm)    | 0   |
|------------|-----|
| BG1 (mm)   | 0.0 |
| FB         | 0   |
| RT         | 0   |
| Ø RT1 (mm) | 0   |
| TC (mm)    | 0   |
| TF (mm)    | 0.0 |