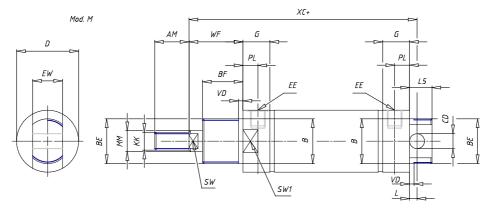

### DIMENSIONS

| AM (mm)   | 16       |
|-----------|----------|
| Ø B (mm)  | 18       |
| BF (mm)   | 12       |
| BE        | M18x1.5  |
| Ø CD (mm) | 8        |
| Ø D (mm)  | 26.5     |
| EE        | G1/8     |
| EW (mm)   | 14       |
| G (mm)    | 15.5     |
| G1 (mm)   | 8.0      |
| кк        | M10x1.25 |
| L (mm)    | 9        |
| Ø MM (mm) | 10       |
| L5 (mm)   | 17       |
| L6 (mm)   | 0        |
| PL (mm)   | 9        |
| SW (mm)   | 9        |
| VD (mm)   | 3        |
| WF (mm)   | 16.5     |
| XC (mm)   | 78.5     |
| XC1 (mm)  | 62.0     |
| XC2 (mm)  | 69.5     |
| SW1 (mm)  | 24       |

| BG (mm)    | 0   |
|------------|-----|
| BG1 (mm)   | 0.0 |
| FB         | 0   |
| RT         | 0   |
| Ø RT1 (mm) | 0   |
| TC (mm)    | 0   |
| TF (mm)    | 0.0 |