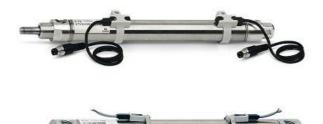

# Round cylinders - Series 27

Product code: 27M2A25A0060

### TECHNICAL DATA

| Series        | 27                                  |
|---------------|-------------------------------------|
| Diameter (mm) | 25                                  |
| Version       | M = rear end block upper round part |
| Operation     | 2 = double - acting                 |
| Materials     | A = rolled stainless steel          |
| Construction  | A = standard                        |
| Stroke type   | variable                            |
| Stroke (mm)   | 60                                  |