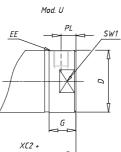

### DIMENSIONS

| AM (mm)   | 16       |
|-----------|----------|
| Ø B (mm)  | 18       |
| BF (mm)   | 12       |
| BE        | M18x1.5  |
| Ø CD (mm) | 8        |
| Ø D (mm)  | 26.5     |
| EE        | G1/8     |
| EW (mm)   | 14       |
| G (mm)    | 15.5     |
| G1 (mm)   | 8.0      |
| кк        | M10x1.25 |
| L (mm)    | 9        |
| Ø MM (mm) | 10       |
| L5 (mm)   | 17       |
| L6 (mm)   | 0        |
| PL (mm)   | 9        |
| SW (mm)   | 9        |
| VD (mm)   | 3        |
| WF (mm)   | 16.5     |
| XC (mm)   | 78.5     |
| XC1 (mm)  | 62.0     |
| XC2 (mm)  | 69.5     |
| SW1 (mm)  | 24       |