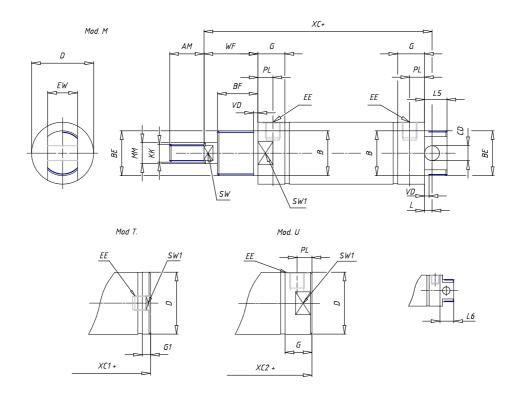

## **DIMENSIONS**

| AM (mm)   | 16       |
|-----------|----------|
| Ø B (mm)  | 18       |
| BF (mm)   | 12       |
| BE        | M18x1.5  |
| Ø CD (mm) | 8        |
| Ø D (mm)  | 26.5     |
| EE        | G1/8     |
| EW (mm)   | 14       |
| G (mm)    | 15.5     |
| G1 (mm)   | 8.0      |
| KK        | M10x1.25 |
| L (mm)    | 9        |
| Ø MM (mm) | 10       |
| L5 (mm)   | 17       |
| L6 (mm)   | 0        |
| PL (mm)   | 9        |
| SW (mm)   | 9        |
| VD (mm)   | 3        |
| WF (mm)   | 16.5     |
| XC (mm)   | 78.5     |
| XC1 (mm)  | 62.0     |
| XC2 (mm)  | 69.5     |
| SW1 (mm)  | 24       |

| BG (mm)    | 0   |
|------------|-----|
| BG1 (mm)   | 0.0 |
| FB         | 0   |
| RT         | 0   |
| Ø RT1 (mm) | 0   |
| TC (mm)    | 0   |
| TF (mm)    | 0.0 |