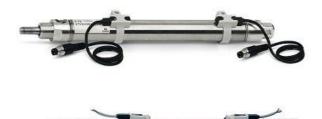

## Round cylinders - Series 27

Product code: 27M2A25A0070

## Datasheet creation date: 07/03/2025 19:00

Check the most updated document online 🖄 <u>click here</u>

| Series        | 27                                  |
|---------------|-------------------------------------|
| Diameter (mm) | 25                                  |
| Version       | M = rear end block upper round part |
| Operation     | 2 = double - acting                 |
| Materials     | A = rolled stainless steel          |
| Construction  | A = standard                        |
| Stroke type   | variable                            |
| Stroke (mm)   | 70                                  |