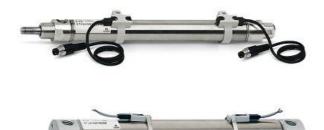

# Round cylinders - Series 27

Product code: 27M2A25A0075

### TECHNICAL DATA

| Series        | 27                                  |
|---------------|-------------------------------------|
| Diameter (mm) | 25                                  |
| Version       | M = rear end block upper round part |
| Operation     | 2 = double - acting                 |
| Materials     | A = rolled stainless steel          |
| Construction  | A = standard                        |
| Stroke type   | variable                            |
| Stroke (mm)   | 75                                  |