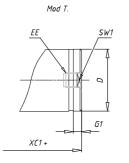

### DIMENSIONS

| AM (mm)   | 16       |
|-----------|----------|
| Ø B (mm)  | 18       |
| BF (mm)   | 12       |
| BE        | M18x1.5  |
| Ø CD (mm) | 8        |
| Ø D (mm)  | 26.5     |
| EE        | G1/8     |
| EW (mm)   | 14       |
| G (mm)    | 15.5     |
| G1 (mm)   | 8.0      |
| кк        | M10x1.25 |
| L (mm)    | 9        |
| Ø MM (mm) | 10       |
| L5 (mm)   | 17       |
| L6 (mm)   | 0        |
| PL (mm)   | 9        |
| SW (mm)   | 9        |
| VD (mm)   | 3        |
| WF (mm)   | 16.5     |
| XC (mm)   | 78.5     |
| XC1 (mm)  | 62.0     |
| XC2 (mm)  | 69.5     |
| SW1 (mm)  | 24       |