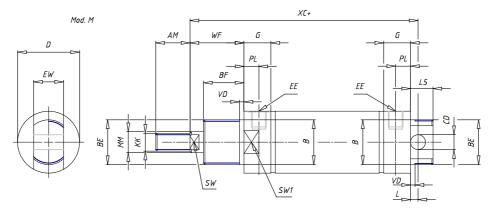

### DIMENSIONS

| AM (mm)   | 16       |
|-----------|----------|
| Ø B (mm)  | 18       |
| BF (mm)   | 12       |
| BE        | M18x1.5  |
| Ø CD (mm) | 8        |
| Ø D (mm)  | 26.5     |
| EE        | G1/8     |
| EW (mm)   | 14       |
| G (mm)    | 15.5     |
| G1 (mm)   | 8.0      |
| кк        | M10x1.25 |
| L (mm)    | 9        |
| Ø MM (mm) | 10       |
| L5 (mm)   | 17       |
| L6 (mm)   | 0        |
| PL (mm)   | 9        |
| SW (mm)   | 9        |
| VD (mm)   | 3        |
| WF (mm)   | 16.5     |
| XC (mm)   | 78.5     |
| XC1 (mm)  | 62.0     |
| XC2 (mm)  | 69.5     |
| SW1 (mm)  | 24       |

| BG (mm)    | 0   |
|------------|-----|
| BG1 (mm)   | 0.0 |
| FB         | 0   |
| RT         | 0   |
| Ø RT1 (mm) | 0   |
| TC (mm)    | 0   |
| TF (mm)    | 0.0 |