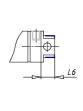

## DIMENSIONS

| AM (mm)   | 16       |
|-----------|----------|
| ØB (mm)   | 18       |
| BF (mm)   | 12       |
| BE        | M18x1.5  |
| Ø CD (mm) | 8        |
| Ø D (mm)  | 26.5     |
| EE        | G1/8     |
| EW (mm)   | 14       |
| G (mm)    | 15.5     |
| G1 (mm)   | 8.0      |
| кк        | M10x1.25 |
| L (mm)    | 9        |
| Ø MM (mm) | 10       |
| L5 (mm)   | 17       |
| L6 (mm)   | 0        |
| PL (mm)   | 9        |
| SW (mm)   | 9        |
| VD (mm)   | 3        |
| WF (mm)   | 16.5     |
| XC (mm)   | 78.5     |
| XC1 (mm)  | 62.0     |
| XC2 (mm)  | 69.5     |
| SW1 (mm)  | 24       |