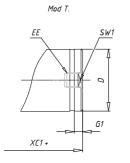

## DIMENSIONS

| AM (mm)   | 16       |
|-----------|----------|
| ØB (mm)   | 18       |
| BF (mm)   | 12       |
| BE        | M18x1.5  |
| Ø CD (mm) | 8        |
| Ø D (mm)  | 26.5     |
| EE        | G1/8     |
| EW (mm)   | 14       |
| G (mm)    | 15.5     |
| G1 (mm)   | 8.0      |
| кк        | M10x1.25 |
| L (mm)    | 9        |
| Ø MM (mm) | 10       |
| L5 (mm)   | 17       |
| L6 (mm)   | 0        |
| PL (mm)   | 9        |
| SW (mm)   | 9        |
| VD (mm)   | 3        |
| WF (mm)   | 16.5     |
| XC (mm)   | 78.5     |
| XC1 (mm)  | 62.0     |
| XC2 (mm)  | 69.5     |
| SW1 (mm)  | 24       |