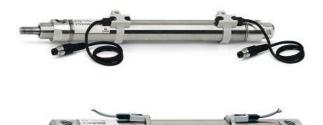

## Round cylinders - Series 27

Product code: 27M2A25A0080

## Datasheet creation date: 07/03/2025 19:00

Check the most updated document online 🖄 <u>click here</u>







| Series        | 27                                  |
|---------------|-------------------------------------|
| Diameter (mm) | 25                                  |
| Version       | M = rear end block upper round part |
| Operation     | 2 = double - acting                 |
| Materials     | A = rolled stainless steel          |
| Construction  | A = standard                        |
| Stroke type   | standard                            |
| Stroke (mm)   | 80                                  |



## Round cylinders - Series 27

Product code: 27M2A25A0080









## DIMENSIONS

| AM (mm)   | 16       |
|-----------|----------|
| ØB (mm)   | 18       |
| BF (mm)   | 12       |
| BE        | M18x1.5  |
| Ø CD (mm) | 8        |
| Ø D (mm)  | 26.5     |
| EE        | G1/8     |
| EW (