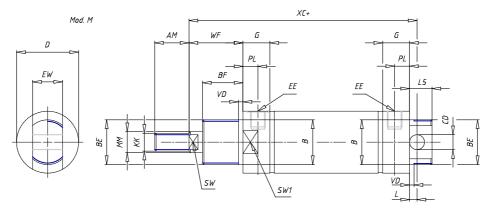

## DIMENSIONS

| AM (mm)   | 16       |
|-----------|----------|
| ØB (mm)   | 18       |
| BF (mm)   | 12       |
| BE        | M18x1.5  |
| Ø CD (mm) | 8        |
| Ø D (mm)  | 26.5     |
| EE        | G1/8     |
| EW (mm)   | 14       |
| G (mm)    | 15.5     |
| G1 (mm)   | 8.0      |
| кк        | M10x1.25 |
| L (mm)    | 9        |
| Ø MM (mm) | 10       |
| L5 (mm)   | 17       |
| L6 (mm)   | 0        |
| PL (mm)   | 9        |
| SW (mm)   | 9        |
| VD (mm)   | 3        |
| WF (mm)   | 16.5     |
| XC (mm)   | 78.5     |
| XC1 (mm)  | 62.0     |
| XC2 (mm)  | 69.5     |
| SW1 (mm)  | 24       |

| BG (mm)    | 0   |
|------------|-----|
| BG1 (mm)   | 0.0 |
| FB         | 0   |
| RT         | 0   |
| Ø RT1 (mm) | 0   |
| TC (mm)    | 0   |
| TF (mm)    | 0.0 |