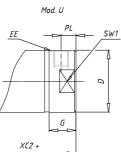

## DIMENSIONS

| AM (mm)   | 16       |
|-----------|----------|
| ØB (mm)   | 18       |
| BF (mm)   | 12       |
| BE        | M18x1.5  |
| Ø CD (mm) | 8        |
| Ø D (mm)  | 26.5     |
| EE        | G1/8     |
| EW (mm)   | 14       |
| G (mm)    | 15.5     |
| G1 (mm)   | 8.0      |
| кк        | M10x1.25 |
| L (mm)    | 9        |
| Ø MM (mm) | 10       |
| L5 (mm)   | 17       |
| L6 (mm)   | 0        |
| PL (mm)   | 9        |
| SW (mm)   | 9        |
| VD (mm)   | 3        |
| WF (mm)   | 16.5     |
| XC (mm)   | 78.5     |
| XC1 (mm)  | 62.0     |
| XC2 (mm)  | 69.5     |
| SW1 (mm)  | 24       |