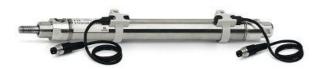

## Round cylinders - Series 27

Product code: 27M2A25A0115

Datasheet creation date: 07/03/2025 19:00

Check the most updated document online 3 click here

## Round cylinders - Series 27

Product code: 27M2A25A0115