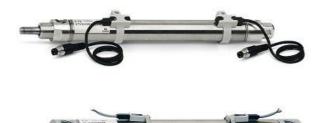

## Round cylinders - Series 27

Product code: 27M2A25A0135

## Datasheet creation date: 07/03/2025 19:00

Check the most updated document online 🖄 <u>click here</u>







| Series        | 27                                  |
|---------------|-------------------------------------|
| Diameter (mm) | 25                                  |
| Version       | M = rear end block upper round part |
| Operation     | 2 = double - acting                 |
| Materials     | A = rolled stainless steel          |
| Construction  | A = standard                        |
| Stroke type   | variable                            |
| Stroke (mm)   | 135                                 |



## Round cylinders - Series 27

Product code: 27M2A25A0135









## DIMENSIONS

| AM (mm)   | 16       |
|-----------|----------|
| Ø B (mm)  | 18       |
| BF (mm)   | 12       |
| BE        | M18x1.5  |
| Ø CD (mm) | 8        |
| Ø D (mm)  | 26.5     |
| EE        | G1/8     |
| EW (