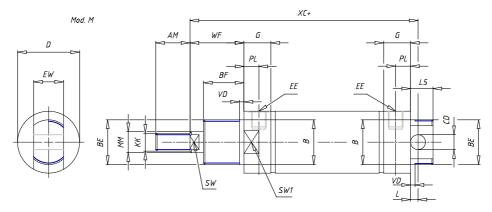

## DIMENSIONS

| AM (mm)   | 16       |
|-----------|----------|
| Ø B (mm)  | 18       |
| BF (mm)   | 12       |
| BE        | M18x1.5  |
| Ø CD (mm) | 8        |
| Ø D (mm)  | 26.5     |
| EE        | G1/8     |
| EW (mm)   | 14       |
| G (mm)    | 15.5     |
| G1 (mm)   | 8.0      |
| кк        | M10x1.25 |
| L (mm)    | 9        |
| Ø MM (mm) | 10       |
| L5 (mm)   | 17       |
| L6 (mm)   | 0        |
| PL (mm)   | 9        |
| SW (mm)   | 9        |
| VD (mm)   | 3        |
| WF (mm)   | 16.5     |
| XC (mm)   | 78.5     |
| XC1 (mm)  | 62.0     |
| XC2 (mm)  | 69.5     |
| SW1 (mm)  | 24       |

| BG (mm)    | 0   |
|------------|-----|
| BG1 (mm)   | 0.0 |
| FB         | 0   |
| RT         | 0   |
| Ø RT1 (mm) | 0   |
| TC (mm)    | 0   |
| TF (mm)    | 0.0 |