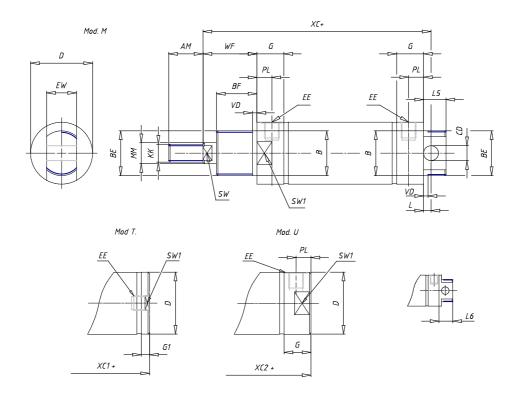

## DIMENSIONS

| AM (mm)   | 16       |
|-----------|----------|
| Ø B (mm)  | 18       |
| BF (mm)   | 12       |
| BE        | M18x1.5  |
| Ø CD (mm) | 8        |
| Ø D (mm)  | 26.5     |
| EE        | G1/8     |
| EW (mm)   | 14       |
| G (mm)    | 15.5     |
| G1 (mm)   | 8.0      |
| KK        | M10x1.25 |
| L (mm)    | 9        |
| Ø MM (mm) | 10       |
| L5 (mm)   | 17       |
| L6 (mm)   | 0        |
| PL (mm)   | 9        |
| SW (mm)   | 9        |
| VD (mm)   | 3        |
| WF (mm)   | 16.5     |
| XC (mm)   | 78.5     |
| XC1 (mm)  | 62.0     |
| XC2 (mm)  | 69.5     |
| SW1 (mm)  | 24       |

| BG (mm)    | 0   |
|------------|-----|
| BG1 (mm)   | 0.0 |
| FB         | 0   |
| RT         | 0   |
| Ø RT1 (mm) | 0   |
| TC (mm)    | 0   |
| TF (mm)    | 0.0 |