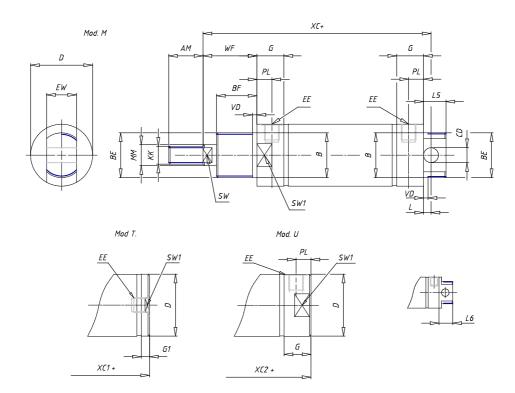

## **DIMENSIONS**

| AM (mm)   | 16       |
|-----------|----------|
| Ø B (mm)  | 18       |
| BF (mm)   | 12       |
| BE        | M18x1.5  |
| Ø CD (mm) | 8        |
| Ø D (mm)  | 26.5     |
| EE        | G1/8     |
| EW (mm)   | 14       |
| G (mm)    | 15.5     |
| G1 (mm)   | 8.0      |
| KK        | M10x1.25 |
| L (mm)    | 9        |
| Ø MM (mm) | 10       |
| L5 (mm)   | 17       |
| L6 (mm)   | 0        |
| PL (mm)   | 9        |
| SW (mm)   | 9        |
| VD (mm)   | 3        |
| WF (mm)   | 16.5     |
| XC (mm)   | 78.5     |
| XC1 (mm)  | 62.0     |
| XC2 (mm)  | 69.5     |
| SW1 (mm)  | 24       |

| BG (mm)    | 0   |
|------------|-----|
| BG1 (mm)   | 0.0 |
| FB         | 0   |
| RT         | 0   |
| Ø RT1 (mm) | 0   |
| TC (mm)    | 0   |
| TF (mm)    | 0.0 |