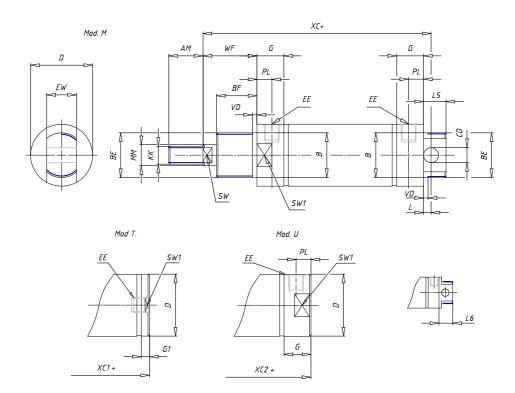

## DIMENSIONS

| AM (mm)   | 16       |
|-----------|----------|
| Ø B (mm)  | 18       |
| BF (mm)   | 12       |
| BE        | M18x1.5  |
| Ø CD (mm) | 8        |
| Ø D (mm)  | 26.5     |
| EE        | G1/8     |
| EW (mm)   | 14       |
| G (mm)    | 15.5     |
| G1 (mm)   | 8.0      |
| KK        | M10x1.25 |
| L (mm)    | 9        |
| Ø MM (mm) | 10       |
| L5 (mm)   | 17       |
| L6 (mm)   | 0        |
| PL (mm)   | 9        |
| SW (mm)   | 9        |
| VD (mm)   | 3        |
| WF (mm)   | 16.5     |
| XC (mm)   | 78.5     |
| XC1 (mm)  | 62.0     |
| XC2 (mm)  | 69.5     |
| SW1 (mm)  | 24       |

| BG (mm)    | 0   |
|------------|-----|
| BG1 (mm)   | 0.0 |
| FB         | 0   |
| RT         | 0   |
| Ø RT1 (mm) | 0   |
| TC (mm)    | 0   |
| TF (mm)    | 0.0 |