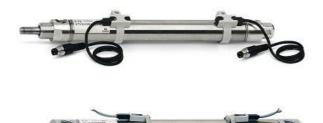

# Round cylinders - Series 27

Product code: 27M2A25A0220

### TECHNICAL DATA

| Series        | 27                                  |
|---------------|-------------------------------------|
| Diameter (mm) | 25                                  |
| Version       | M = rear end block upper round part |
| Operation     | 2 = double - acting                 |
| Materials     | A = rolled stainless steel          |
| Construction  | A = standard                        |
| Stroke type   | variable                            |
| Stroke (mm)   | 220                                 |