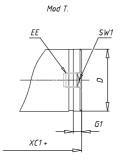

## DIMENSIONS

| AM (mm)   | 16       |
|-----------|----------|
| Ø B (mm)  | 18       |
| BF (mm)   | 12       |
| BE        | M18x1.5  |
| Ø CD (mm) | 8        |
| Ø D (mm)  | 26.5     |
| EE        | G1/8     |
| EW (mm)   | 14       |
| G (mm)    | 15.5     |
| G1 (mm)   | 8.0      |
| КК        | M10x1.25 |
| L (mm)    | 9        |
| Ø MM (mm) | 10       |
| L5 (mm)   | 17       |
| L6 (mm)   | 0        |
| PL (mm)   | 9        |
| SW (mm)   | 9        |
| VD (mm)   | 3        |
| WF (mm)   | 16.5     |
| XC (mm)   | 78.5     |
| XC1 (mm)  | 62.0     |
| XC2 (mm)  | 69.5     |
| SW1 (mm)  | 24       |