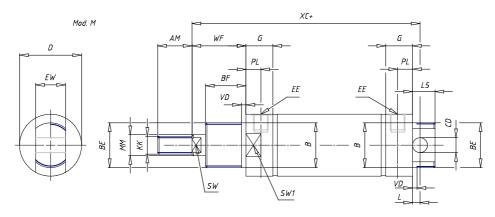

## DIMENSIONS

| AM (mm)   | 16       |
|-----------|----------|
| Ø B (mm)  | 18       |
| BF (mm)   | 12       |
| BE        | M18x1.5  |
| Ø CD (mm) | 8        |
| Ø D (mm)  | 26.5     |
| EE        | G1/8     |
| EW (mm)   | 14       |
| G (mm)    | 15.5     |
| G1 (mm)   | 8.0      |
| КК        | M10x1.25 |
| L (mm)    | 9        |
| Ø MM (mm) | 10       |
| L5 (mm)   | 17       |
| L6 (mm)   | 0        |
| PL (mm)   | 9        |
| SW (mm)   | 9        |
| VD (mm)   | 3        |
| WF (mm)   | 16.5     |
| XC (mm)   | 78.5     |
| XC1 (mm)  | 62.0     |
| XC2 (mm)  | 69.5     |
| SW1 (mm)  | 24       |

| BG (mm)    | 0   |
|------------|-----|
| BG1 (mm)   | 0.0 |
| FB         | 0   |
| RT         | 0   |
| Ø RT1 (mm) | 0   |
| TC (mm)    | 0   |
| TF (mm)    | 0.0 |