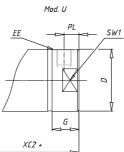

## DIMENSIONS

| AM (mm)   | 16       |
|-----------|----------|
| Ø B (mm)  | 18       |
| BF (mm)   | 12       |
| BE        | M18x1.5  |
| Ø CD (mm) | 8        |
| Ø D (mm)  | 26.5     |
| EE        | G1/8     |
| EW (mm)   | 14       |
| G (mm)    | 15.5     |
| G1 (mm)   | 8.0      |
| КК        | M10x1.25 |
| L (mm)    | 9        |
| Ø MM (mm) | 10       |
| L5 (mm)   | 17       |
| L6 (mm)   | 0        |
| PL (mm)   | 9        |
| SW (mm)   | 9        |
| VD (mm)   | 3        |
| WF (mm)   | 16.5     |
| XC (mm)   | 78.5     |
| XC1 (mm)  | 62.0     |
| XC2 (mm)  | 69.5     |
| SW1 (mm)  | 24       |