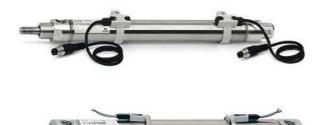

## Round cylinders - Series 27

Product code: 27M2A25A0250

## Datasheet creation date: 07/03/2025 19:01

Check the most updated document online 🖄 <u>click here</u>

| Series        | 27                                  |
|---------------|-------------------------------------|
| Diameter (mm) | 25                                  |
| Version       | M = rear end block upper round part |
| Operation     | 2 = double - acting                 |
| Materials     | A = rolled stainless steel          |
| Construction  | A = standard                        |
| Stroke type   | standard                            |
| Stroke (mm)   | 250                                 |