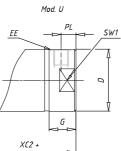

## DIMENSIONS

| AM (mm)   | 16       |
|-----------|----------|
| Ø B (mm)  | 18       |
| BF (mm)   | 12       |
| BE        | M18x1.5  |
| Ø CD (mm) | 8        |
| Ø D (mm)  | 26.5     |
| EE        | G1/8     |
| EW (mm)   | 14       |
| G (mm)    | 15.5     |
| G1 (mm)   | 8.0      |
| кк        | M10x1.25 |
| L (mm)    | 9        |
| Ø MM (mm) | 10       |
| L5 (mm)   | 17       |
| L6 (mm)   | 0        |
| PL (mm)   | 9        |
| SW (mm)   | 9        |
| VD (mm)   | 3        |
| WF (mm)   | 16.5     |
| XC (mm)   | 78.5     |
| XC1 (mm)  | 62.0     |
| XC2 (mm)  | 69.5     |
| SW1 (mm)  | 24       |