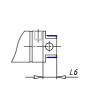

## DIMENSIONS

| AM (mm)   | 16       |
|-----------|----------|
| Ø B (mm)  | 18       |
| BF (mm)   | 12       |
| BE        | M18x1.5  |
| Ø CD (mm) | 8        |
| Ø D (mm)  | 26.5     |
| EE        | G1/8     |
| EW (mm)   | 14       |
| G (mm)    | 15.5     |
| G1 (mm)   | 8.0      |
| кк        | M10x1.25 |
| L (mm)    | 9        |
| Ø MM (mm) | 10       |
| L5 (mm)   | 17       |
| L6 (mm)   | 0        |
| PL (mm)   | 9        |
| SW (mm)   | 9        |
| VD (mm)   | 3        |
| WF (mm)   | 16.5     |
| XC (mm)   | 78.5     |
| XC1 (mm)  | 62.0     |
| XC2 (mm)  | 69.5     |
| SW1 (mm)  | 24       |