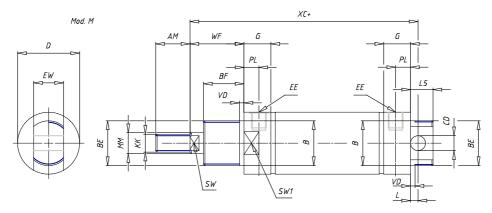

## DIMENSIONS

| AM (mm)   | 16       |
|-----------|----------|
| Ø B (mm)  | 18       |
| BF (mm)   | 12       |
| BE        | M18x1.5  |
| Ø CD (mm) | 8        |
| Ø D (mm)  | 26.5     |
| EE        | G1/8     |
| EW (mm)   | 14       |
| G (mm)    | 15.5     |
| G1 (mm)   | 8.0      |
| кк        | M10x1.25 |
| L (mm)    | 9        |
| Ø MM (mm) | 10       |
| L5 (mm)   | 17       |
| L6 (mm)   | 0        |
| PL (mm)   | 9        |
| SW (mm)   | 9        |
| VD (mm)   | 3        |
| WF (mm)   | 16.5     |
| XC (mm)   | 78.5     |
| XC1 (mm)  | 62.0     |
| XC2 (mm)  | 69.5     |
| SW1 (mm)  | 24       |