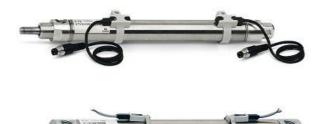

# Round cylinders - Series 27

Product code: 27M2A25A0320

### TECHNICAL DATA

| Series        | 27                                  |
|---------------|-------------------------------------|
| Diameter (mm) | 25                                  |
| Version       | M = rear end block upper round part |
| Operation     | 2 = double - acting                 |
| Materials     | A = rolled stainless steel          |
| Construction  | A = standard                        |
| Stroke type   | standard                            |
| Stroke (mm)   | 320                                 |