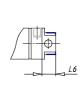

### DIMENSIONS

| AM (mm)   | 16       |
|-----------|----------|
| Ø B (mm)  | 18       |
| BF (mm)   | 12       |
| BE        | M18x1.5  |
| Ø CD (mm) | 8        |
| Ø D (mm)  | 26.5     |
| EE        | G1/8     |
| EW (mm)   | 14       |
| G (mm)    | 15.5     |
| G1 (mm)   | 8.0      |
| КК        | M10x1.25 |
| L (mm)    | 9        |
| Ø MM (mm) | 10       |
| L5 (mm)   | 17       |
| L6 (mm)   | 0        |
| PL (mm)   | 9        |
| SW (mm)   | 9        |
| VD (mm)   | 3        |
| WF (mm)   | 16.5     |
| XC (mm)   | 78.5     |
| XC1 (mm)  | 62.0     |
| XC2 (mm)  | 69.5     |
| SW1 (mm)  | 24       |