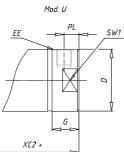

### DIMENSIONS

| AM (mm)   | 16       |
|-----------|----------|
| Ø B (mm)  | 18       |
| BF (mm)   | 12       |
| BE        | M18x1.5  |
| Ø CD (mm) | 8        |
| Ø D (mm)  | 26.5     |
| EE        | G1/8     |
| EW (mm)   | 14       |
| G (mm)    | 15.5     |
| G1 (mm)   | 8.0      |
| КК        | M10x1.25 |
| L (mm)    | 9        |
| Ø MM (mm) | 10       |
| L5 (mm)   | 17       |
| L6 (mm)   | 0        |
| PL (mm)   | 9        |
| SW (mm)   | 9        |
| VD (mm)   | 3        |
| WF (mm)   | 16.5     |
| XC (mm)   | 78.5     |
| XC1 (mm)  | 62.0     |
| XC2 (mm)  | 69.5     |
| SW1 (mm)  | 24       |