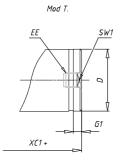

### DIMENSIONS

| AM (mm)   | 16       |
|-----------|----------|
| Ø B (mm)  | 18       |
| BF (mm)   | 12       |
| BE        | M18x1.5  |
| Ø CD (mm) | 8        |
| Ø D (mm)  | 26.5     |
| EE        | G1/8     |
| EW (mm)   | 14       |
| G (mm)    | 15.5     |
| G1 (mm)   | 8.0      |
| КК        | M10x1.25 |
| L (mm)    | 9        |
| Ø MM (mm) | 10       |
| L5 (mm)   | 17       |
| L6 (mm)   | 0        |
| PL (mm)   | 9        |
| SW (mm)   | 9        |
| VD (mm)   | 3        |
| WF (mm)   | 16.5     |
| XC (mm)   | 78.5     |
| XC1 (mm)  | 62.0     |
| XC2 (mm)  | 69.5     |
| SW1 (mm)  | 24       |