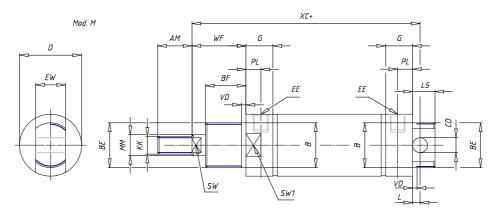

### DIMENSIONS

| AM (mm)   | 16       |
|-----------|----------|
| Ø B (mm)  | 18       |
| BF (mm)   | 12       |
| BE        | M18x1.5  |
| Ø CD (mm) | 8        |
| Ø D (mm)  | 26.5     |
| EE        | G1/8     |
| EW (mm)   | 14       |
| G (mm)    | 15.5     |
| G1 (mm)   | 8.0      |
| КК        | M10x1.25 |
| L (mm)    | 9        |
| Ø MM (mm) | 10       |
| L5 (mm)   | 17       |
| L6 (mm)   | 0        |
| PL (mm)   | 9        |
| SW (mm)   | 9        |
| VD (mm)   | 3        |
| WF (mm)   | 16.5     |
| XC (mm)   | 78.5     |
| XC1 (mm)  | 62.0     |
| XC2 (mm)  | 69.5     |
| SW1 (mm)  | 24       |

| BG (mm)    | 0   |
|------------|-----|
| BG1 (mm)   | 0.0 |
| FB         | 0   |
| RT         | 0   |
| Ø RT1 (mm) | 0   |
| TC (mm)    | 0   |
| TF (mm)    | 0.0 |