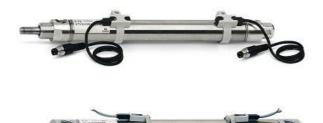

## Round cylinders - Series 27

Product code: 27M2A25A0322

## Datasheet creation date: 07/03/2025 19:01

Check the most updated document online 🖄 <u>click here</u>

| Series        | 27                                  |
|---------------|-------------------------------------|
| Diameter (mm) | 25                                  |
| Version       | M = rear end block upper round part |
| Operation     | 2 = double - acting                 |
| Materials     | A = rolled stainless steel          |
| Construction  | A = standard                        |
| Stroke type   | variable                            |
| Stroke (mm)   | 322                                 |