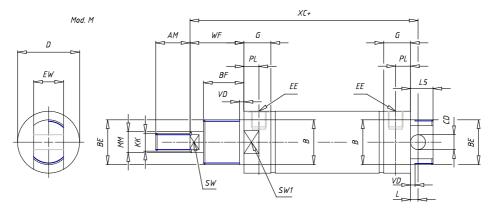

## DIMENSIONS

| AM (mm)   | 16       |
|-----------|----------|
| Ø B (mm)  | 18       |
| BF (mm)   | 12       |
| BE        | M18x1.5  |
| Ø CD (mm) | 8        |
| Ø D (mm)  | 26.5     |
| EE        | G1/8     |
| EW (mm)   | 14       |
| G (mm)    | 15.5     |
| G1 (mm)   | 8.0      |
| кк        | M10x1.25 |
| L (mm)    | 9        |
| Ø MM (mm) | 10       |
| L5 (mm)   | 17       |
| L6 (mm)   | 0        |
| PL (mm)   | 9        |
| SW (mm)   | 9        |
| VD (mm)   | 3        |
| WF (mm)   | 16.5     |
| XC (mm)   | 78.5     |
| XC1 (mm)  | 62.0     |
| XC2 (mm)  | 69.5     |
| SW1 (mm)  | 24       |