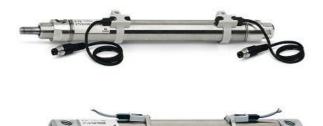

# Round cylinders - Series 27

Product code: 27M2A25A0350

#### Datasheet creation date: 07/03/2025 19:01

Check the most updated document online 🖄 <u>click here</u>





### TECHNICAL DATA

| Series        | 27                                  |
|---------------|-------------------------------------|
| Diameter (mm) | 25                                  |
| Version       | M = rear end block upper round part |
| Operation     | 2 = double - acting                 |
| Materials     | A = rolled stainless steel          |
| Construction  | A = standard                        |
| Stroke type   | variable                            |
| Stroke (mm)   | 350                                 |



# Round cylinders - Series 27

Product code: 27M2A25A0350









## DIMENSIONS

| AM (mm)   | 16       |
|-----------|----------|
| Ø B (mm)  | 18       |
| BF (mm)   | 12       |
| BE        | M18x1.5  |
| Ø CD (mm) | 8        |
| Ø D (mm)  | 26.5     |
| EE        |