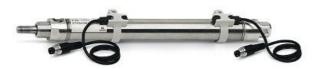

## Round cylinders - Series 27

Product code: 27M2A25A0370

Datasheet creation date: 07/03/2025 19:01

Check the most updated document online 3 click here

## Round cylinders - Series 27

Product code: 27M2A25A0370