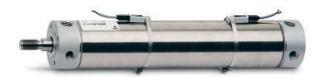

## Round cylinders - Series 27

Product code: 27M2A25A0370

Datasheet creation date: 07/03/2025 19:01

Check the most updated document online 3 click here

## Round cylinders - Series 27

Product code: 27M2A25A0370