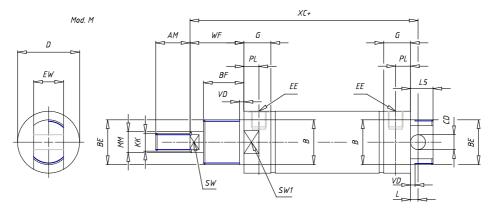

## Round cylinders - Series 27

Product code: 27M2A25A0500

## DIMENSIONS

| AM (mm)   | 16       |
|-----------|----------|
| Ø B (mm)  | 18       |
| BF (mm)   | 12       |
| BE        | M18x1.5  |
| Ø CD (mm) | 8        |
| Ø D (mm)  | 26.5     |
| EE        | G1/8     |
| EW (mm)   | 14       |
| G (mm)    | 15.5     |
| G1 (mm)   | 8.0      |
| кк        | M10x1.25 |
| L (mm)    | 9        |
| Ø MM (mm) | 10       |
| L5 (mm)   | 17       |
| L6 (mm)   | 0        |
| PL (mm)   | 9        |
| SW (mm)   | 9        |
| VD (mm)   | 3        |
| WF (mm)   | 16.5     |
| XC (mm)   | 78.5     |
| XC1 (mm)  | 62.0     |
| XC2 (mm)  | 69.5     |
| SW1 (mm)  | 24       |

| BG (mm)    | 0   |
|------------|-----|
| BG1 (mm)   | 0.0 |
| FB         | 0   |
| RT         | 0   |
| Ø RT1 (mm) | 0   |
| TC (mm)    | 0   |
| TF (mm)    | 0.0 |