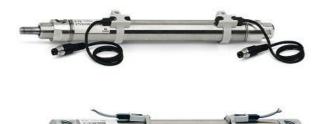

## Round cylinders - Series 27

Product code: 27M2A25A0500

## Datasheet creation date: 07/03/2025 19:01

Check the most updated document online 🖄 <u>click here</u>

| Series        | 27                                  |
|---------------|-------------------------------------|
| Diameter (mm) | 25                                  |
| Version       | M = rear end block upper round part |
| Operation     | 2 = double - acting                 |
| Materials     | A = rolled stainless steel          |
| Construction  | A = standard                        |
| Stroke type   | standard                            |
| Stroke (mm)   | 500                                 |