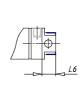

## DIMENSIONS

| AM (mm)   | 16       |
|-----------|----------|
| Ø B (mm)  | 18       |
| BF (mm)   | 12       |
| BE        | M18x1.5  |
| Ø CD (mm) | 8        |
| Ø D (mm)  | 26.5     |
| EE        | G1/8     |
| EW (mm)   | 14       |
| G (mm)    | 15.5     |
| G1 (mm)   | 8.0      |
| КК        | M10x1.25 |
| L (mm)    | 9        |
| Ø MM (mm) | 10       |
| L5 (mm)   | 17       |
| L6 (mm)   | 0        |
| PL (mm)   | 9        |
| SW (mm)   | 9        |
| VD (mm)   | 3        |
| WF (mm)   | 16.5     |
| XC (mm)   | 78.5     |
| XC1 (mm)  | 62.0     |
| XC2 (mm)  | 69.5     |
| SW1 (mm)  | 24       |