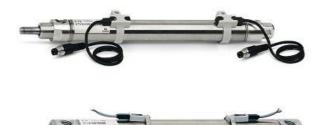

## Round cylinders - Series 27

Product code: 27M2A25A0620

## Datasheet creation date: 07/03/2025 19:01

Check the most updated document online 🖄 <u>click here</u>







| Series        | 27                                  |
|---------------|-------------------------------------|
| Diameter (mm) | 25                                  |
| Version       | M = rear end block upper round part |
| Operation     | 2 = double - acting                 |
| Materials     | A = rolled stainless steel          |
| Construction  | A = standard                        |
| Stroke type   | variable                            |
| Stroke (mm)   | 620                                 |



## Round cylinders - Series 27

Product code: 27M2A25A0620









## DIMENSIONS

| AM (mm)   | 16       |
|-----------|----------|
| Ø B (mm)  | 18       |
| BF (mm)   | 12       |
| BE        | M18x1.5  |
| Ø CD (mm) | 8        |
| Ø D (mm)  | 26.5     |
| EE        | G1/8     |
| EW (