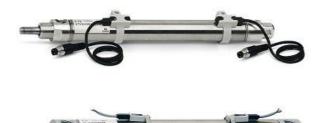

## Round cylinders - Series 27

Product code: 27M2A25A0675

## Datasheet creation date: 07/03/2025 19:01

Check the most updated document online 🖄 <u>click here</u>







| Series        | 27                                  |
|---------------|-------------------------------------|
| Diameter (mm) | 25                                  |
| Version       | M = rear end block upper round part |
| Operation     | 2 = double - acting                 |
| Materials     | A = rolled stainless steel          |
| Construction  | A = standard                        |
| Stroke type   | variable                            |
| Stroke (mm)   | 675                                 |



## Round cylinders - Series 27

Product code: 27M2A25A0675









## DIMENSIONS

| AM (mm)   | 16       |
|-----------|----------|
| Ø B (mm)  | 18       |
| BF (mm)   | 12       |
| BE        | M18x1.5  |
| Ø CD (mm) | 8        |
| Ø D (mm)  | 26.5     |
| EE        | G1/8     |
| EW (