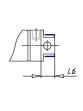

## DIMENSIONS

| AM (mm)   | 16       |
|-----------|----------|
| Ø B (mm)  | 18       |
| BF (mm)   | 12       |
| BE        | M18x1.5  |
| Ø CD (mm) | 8        |
| Ø D (mm)  | 26.5     |
| EE        | G1/8     |
| EW (mm)   | 14       |
| G (mm)    | 15.5     |
| G1 (mm)   | 8.0      |
| КК        | M10x1.25 |
| L (mm)    | 9        |
| Ø MM (mm) | 10       |
| L5 (mm)   | 17       |
| L6 (mm)   | 0        |
| PL (mm)   | 9        |
| SW (mm)   | 9        |
| VD (mm)   | 3        |
| WF (mm)   | 16.5     |
| XC (mm)   | 78.5     |
| XC1 (mm)  | 62.0     |
| XC2 (mm)  | 69.5     |
| SW1 (mm)  | 24       |