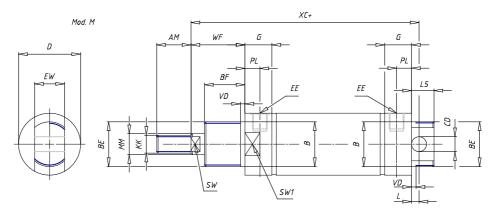

## DIMENSIONS

| AM (mm)   | 16       |
|-----------|----------|
| Ø B (mm)  | 18       |
| BF (mm)   | 12       |
| BE        | M18x1.5  |
| Ø CD (mm) | 8        |
| Ø D (mm)  | 26.5     |
| EE        | G1/8     |
| EW (mm)   | 14       |
| G (mm)    | 15.5     |
| G1 (mm)   | 8.0      |
| КК        | M10x1.25 |
| L (mm)    | 9        |
| Ø MM (mm) | 10       |
| L5 (mm)   | 17       |
| L6 (mm)   | 0        |
| PL (mm)   | 9        |
| SW (mm)   | 9        |
| VD (mm)   | 3        |
| WF (mm)   | 16.5     |
| XC (mm)   | 78.5     |
| XC1 (mm)  | 62.0     |
| XC2 (mm)  | 69.5     |
| SW1 (mm)  | 24       |

| BG (mm)    | 0   |
|------------|-----|
| BG1 (mm)   | 0.0 |
| FB         | 0   |
| RT         | 0   |
| Ø RT1 (mm) | 0   |
| TC (mm)    | 0   |
| TF (mm)    | 0.0 |