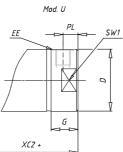

## DIMENSIONS

| AM (mm)   | 16       |
|-----------|----------|
| Ø B (mm)  | 18       |
| BF (mm)   | 12       |
| BE        | M18x1.5  |
| Ø CD (mm) | 8        |
| Ø D (mm)  | 26.5     |
| EE        | G1/8     |
| EW (mm)   | 14       |
| G (mm)    | 15.5     |
| G1 (mm)   | 8.0      |
| КК        | M10x1.25 |
| L (mm)    | 9        |
| Ø MM (mm) | 10       |
| L5 (mm)   | 17       |
| L6 (mm)   | 0        |
| PL (mm)   | 9        |
| SW (mm)   | 9        |
| VD (mm)   | 3        |
| WF (mm)   | 16.5     |
| XC (mm)   | 78.5     |
| XC1 (mm)  | 62.0     |
| XC2 (mm)  | 69.5     |
| SW1 (mm)  | 24       |