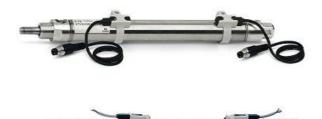

## Round cylinders - Series 27

Product code: 27M2A25A0735

## Datasheet creation date: 07/03/2025 19:02

Check the most updated document online 🖄 <u>click here</u>







| Series        | 27                                  |
|---------------|-------------------------------------|
| Diameter (mm) | 25                                  |
| Version       | M = rear end block upper round part |
| Operation     | 2 = double - acting                 |
| Materials     | A = rolled stainless steel          |
| Construction  | A = standard                        |
| Stroke type   | variable                            |
| Stroke (mm)   | 735                                 |



## Round cylinders - Series 27

Product code: 27M2A25A0735









## DIMENSIONS

| AM (mm)   | 16       |
|-----------|----------|
| Ø B (mm)  | 18       |
| BF (mm)   | 12       |
| BE        | M18x1.5  |
| Ø CD (mm) | 8        |
| Ø D (mm)  | 26.5     |
| EE        | G1/8     |
| EW (