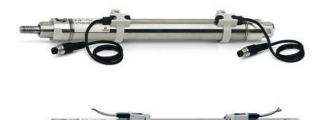

## Round cylinders - Series 27

Product code: 27M2A25A0800

## Datasheet creation date: 07/03/2025 19:02

Check the most updated document online 🖄 <u>click here</u>







| Series        | 27                                  |
|---------------|-------------------------------------|
|               |                                     |
| Diameter (mm) | 25                                  |
| Version       | M = rear end block upper round part |
| Operation     | 2 = double - acting                 |
| Materials     | A = rolled stainless steel          |
| Construction  | A = standard                        |
| Stroke type   | standard                            |
| Stroke (mm)   | 800                                 |



## Round cylinders - Series 27

Product code: 27M2A25A0800









## DIMENSIONS

| AM (mm)   | 16       |
|-----------|----------|
| Ø B (mm)  | 18       |
| BF (mm)   | 12       |
| BE        | M18x1.5  |
| Ø CD (mm) | 8        |