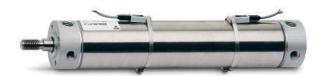

## Round cylinders - Series 27

Product code: 27M2A25A0835

Datasheet creation date: 07/03/2025 19:02

Check the most updated document online 3 click here

## Round cylinders - Series 27

Product code: 27M2A25A0835