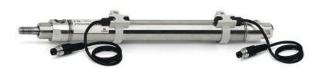

## Round cylinders - Series 27

Product code: 27M2A25A0835

Datasheet creation date: 07/03/2025 19:02

Check the most updated document online 3 click here

## Round cylinders - Series 27

Product code: 27M2A25A0835