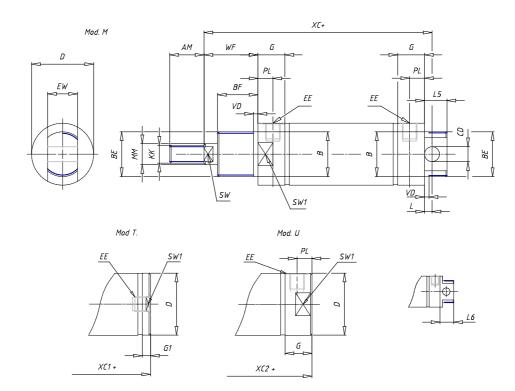

## DIMENSIONS

| AM (mm)   | 22       |
|-----------|----------|
| Ø B (mm)  | 22       |
| BF (mm)   | 15       |
| BE        | M22x1.5  |
| Ø CD (mm) | 8        |
| Ø D (mm)  | 33.5     |
| EE        | G1/8     |
| EW (mm)   | 16       |
| G (mm)    | 17.5     |
| G1 (mm)   | 5.5      |
| KK        | M10x1.25 |
| L (mm)    | 7        |
| Ø MM (mm) | 12       |
| L5 (mm)   | 15       |
| L6 (mm)   | 20       |
| PL (mm)   | 9        |
| SW (mm)   | 10       |
| VD (mm)   | 3        |
| WF (mm)   | 23.0     |
| XC (mm)   | 93.0     |
| XC1 (mm)  | 74.0     |
| XC2 (mm)  | 86.0     |
| SW1 (mm)  | 30       |

| BG (mm)    | 0   |
|------------|-----|
| BG1 (mm)   | 0.0 |
| FB         | 0   |
| RT         | 0   |
| Ø RT1 (mm) | 0   |
| TC (mm)    | 0   |
| TF (mm)    | 0.0 |