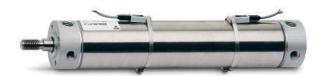

## Round cylinders - Series 27

Product code: 27M2A32A0002

Datasheet creation date: 07/03/2025 19:02

Check the most updated document online 3 click here

## Round cylinders - Series 27

Product code: 27M2A32A0002