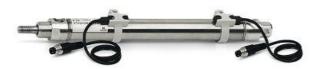

## Round cylinders - Series 27

Product code: 27M2A32A0002

Datasheet creation date: 07/03/2025 19:02

Check the most updated document online 3 click here

## Round cylinders - Series 27

Product code: 27M2A32A0002